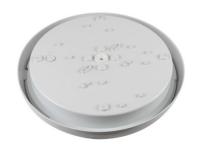

## Ref. B1726-CCT-S

**Product data** 

The LED panel features a modern and elegant design, with a protection rating of IP65, which guarantees its waterproofing against external factors, allowing for installation outdoors. Its power is adjustable between 12 and 16W. It features a motion sensor that activates the lighting only when it detects presence, providing significant energy savings. In addition, it incorporates a CCT temperature selector that allows you to modify the color temperature between warm white (3000 K), neutral white (4000 K), and cool white (6500 K).