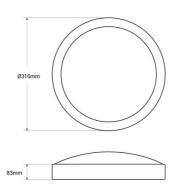

| Opening angle (°)       | 120                                  |
|-------------------------|--------------------------------------|
| Certs                   | CE, ROHS                             |
| Isolation class         | Class II                             |
| Energy efficiency class | F                                    |
| Dimensions (mm) LxWxH   | Ø316x83                              |
| Form                    | Circular                             |
| Frequency (Hz)          | 50 - 60                              |
| Guarantee               | According to legal warranty: 3 years |
| IP                      | IP65                                 |
| Kelvin (K)              | 3000, 4000, 6500                     |
| Assembly                | Surface                              |
| Orientable              | No                                   |
| Power (W)               | 12, 16                               |
| Sensor                  | Yes                                  |
| Nominal Voltage (V)     | 220 - 240 V AC                       |
| Type of LED             | SMD 2835                             |
| Key                     | ССТ                                  |
| Outdoor Use             | lf                                   |
| Service life (h)        | 30000                                |