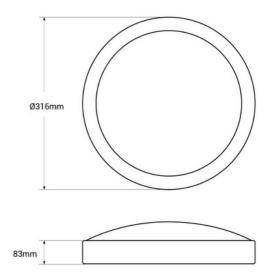

| Opening angle (°)       | 120                                  |
|-------------------------|--------------------------------------|
| Certs                   | CE, ROHS                             |
| Isolation class         | Class II                             |
| Energy efficiency class | F                                    |
| Dimensions (mm) LxWxH   | Ø316x83                              |
| Form                    | Circular                             |
| Frequency (Hz)          | 50 - 60                              |
| Guarantee               | According to legal warranty: 3 years |
| IP                      | IP65                                 |
| Kelvin (K)              | 3000, 4000, 6500                     |
| Assembly                | Surface                              |
| Orientable              | No                                   |
| Power (W)               | 12, 16                               |
| Sensor                  | Yes                                  |
| Nominal Voltage (V)     | 220 - 240 V AC                       |
| Type of LED             | SMD 2835                             |
| Key                     | ССТ                                  |
| Outdoor Use             | lf                                   |
| Service life (h)        | 30000                                |