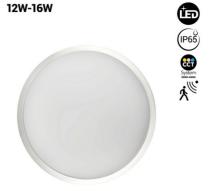

## LED waterproof ceiling light with sensor - CCT - Adjustable power 12W-16W - Ø30cm - IP65

## Ref. B1726-CCT-S

**Product data** 

The LED panel features a modern and elegant design, with a protection rating of IP65, which guarantees its waterproofing against external factors, allowing for installation outdoors. Its power is adjustable between 12 and 16W. It features a motion sensor that activates the lighting only when it detects presence, providing significant energy savings. In addition, it incorporates a CCT temperature selector that allows you to modify the color temperature between warm white (3000 K), neutral white (4000 K), and cool white (6500 K).

| Opening angle (°)       | 120                                  |
|-------------------------|--------------------------------------|
| Certs                   | CE, ROHS                             |
| Isolation class         | Class II                             |
| Energy efficiency class | F                                    |
| Dimensions (mm) LxWxH   | Ø316x83                              |
| Form                    | Circular                             |
| Frequency (Hz)          | 50 - 60                              |
| Guarantee               | According to legal warranty: 3 years |
| IP                      | IP65                                 |
| Kelvin (K)              | 3000, 4000, 6500                     |
| Assembly                | Surface                              |
| Orientable              | No                                   |
| Power (W)               | 12, 16                               |
| Sensor                  | Yes                                  |
| Nominal Voltage (V)     | 220 - 240 V AC                       |
| Type of LED             | SMD 2835                             |
| Key                     | ССТ                                  |
| Outdoor Use             | lf                                   |
| Service life (h)        | 30000                                |