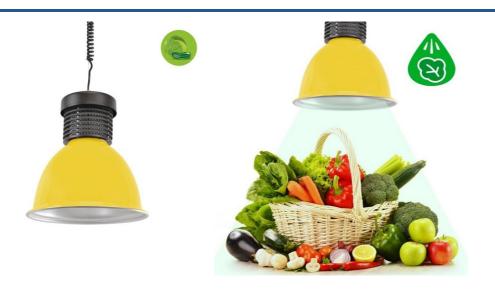

## 30W LED hood special for greengroceries

Sale by order - Contact us to inquire about delivery times. [1] The 30W circular LED lamp special for greengrocers enhances the color of your displayed products in your greengrocery and showcases thanks to its specialized chip that highlights the color of vegetables. It is specially designed for professional use, for both small and large businesses, with the aim of adequately illuminating the products in a realistic and attractive way for customers. You can purchase it in several colors: red, blue, and yellow. [1] https://www.barcelonaled.com/contactenos