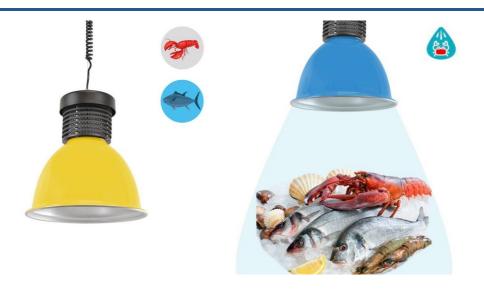

## LED hood 30W special for fish and seafood

Special order sale - Contact us to inquire about delivery times. [1] The 30W circular LED bell lamp is specially designed for fish markets and seafood stalls, as it enhances the color of your displayed products in your showcases and displays thanks to its specialized chip that highlights the color of seafood and fish. It is specifically designed for professional use, both for small and large retailers, aiming to properly illuminate products in a realistic and attractive manner for customers. It is available in several colors: red, blue, and yellow. [1] https://www.barcelonaled.com/contactenos

## **Product data**

| Housing color       | White (use), Black (use), Yellow (to use), Red (use), Blue (to use) |
|---------------------|---------------------------------------------------------------------|
| Certs               | CE, ROHS                                                            |
| Fresh produce light | ting yes                                                            |
| Recommended Use     | Fresh product lighting, Fish markets                                |