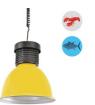

## **Product data**

| Housing color       | White (use), Black (use), Yellow (to use), Red (use), Blue (to use) |
|---------------------|---------------------------------------------------------------------|
| Certs               | CE, ROHS                                                            |
| Fresh produce light | ting yes                                                            |
| Recommended Use     | Fresh product lighting, Fish markets                                |

## **Product variants**

Reference

Attributes

B8700-AM-PYM

Housing color: Yellow (to use)

B8700-AZ-PYM

Housing color: Blue (to use)