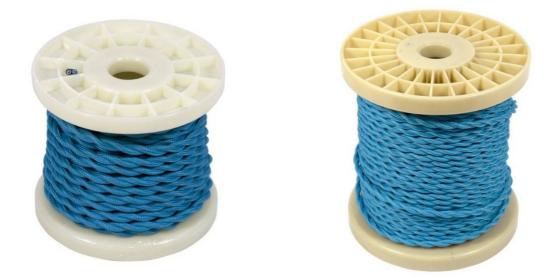

## Decorative braided textile electric cable 2x0.75 blue

## Ref. LN001-TA-10

Nordic style textile electric cable in elegant light blue, perfect for decoration especially in children's rooms. With the braided textile electrical cable in blue, you can create different shapes and leave the cable visible without having to hide it. It is an electrical cable with a decorative textile coating, designed to be placed in any area and to add a creative and modern touch. Ideal for creating environments with different types of lamp holders and bulbs, whether Nordic, industrial, or vintage. - AVAILABLE IN ROLLS OF 10 AND 50 METERS -