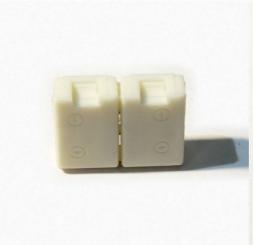

## Ref. B1680DIR

12V direct connector for LED strips without cable for quick coupling of 8mm single color strips Easily connect your SMD 3528 single-color flexible LED strips with almost no effort