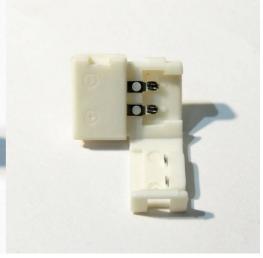

## Ref. B1680DIR

12V direct connector for LED strips without cable for quick coupling of 8mm single color strips Easily connect your SMD 3528 single-color flexible LED strips with almost no effort