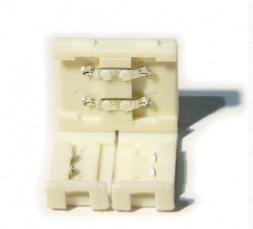

## Ref. B1680DIR

12V direct connector for LED strips without cable for quick coupling of 8mm single color strips Easily connect your SMD 3528 single-color flexible LED strips with almost no effort