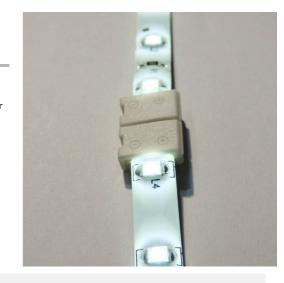

## Ref. B1680DIR

12V direct connector for LED strips without cable for quick coupling of 8mm single color strips Easily connect your SMD 3528 single-color flexible LED strips with almost no effort