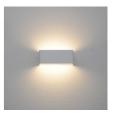

## Nordic LED wall light "KARTIO" 6W 590 Lumens

Wall sconce in white, black, or gray. Easy to install as it has an independent base to be anchored with screws. Constructed from solid aluminum, this LED sconce projects warm light onto the wall. It has an IP20 protection rating. This sconce is made of aluminum, a strong and durable material; which can be used in a wide variety of indoor environments such as hallways, living rooms, dining rooms, television rooms, waiting areas in hospitals, clinics, or other public-facing businesses where a sense of comfort is desired. With a power consumption of 6W and 590 lumens, and built with Epistar SMD5730 chip in warm white 3000K, this lamp creates the perfect ambiance to make any room warm and inviting. Characteristics ✓ 6W ✓ 230V ✓ 200x80x100mm ✓ 3000K - 590LM ✓ IP20

## **Product data**

| Housing color         | White (use), Black (use), Silver (to use) |
|-----------------------|-------------------------------------------|
| Certs                 | CE, ROHS                                  |
| CRI                   | 80-85                                     |
| Dimensions (mm) LxWxH | 200x80x100                                |
| Dimmable              | No                                        |
| Driver                | Internal                                  |
| Frequency (Hz)        | 50 - 60                                   |
| Frequency of Use      | normal                                    |
| Guarantee             | According to legal warranty: 3 years      |
| IP                    | IP20                                      |
| Kelvin (K)            | 3000                                      |
| Lumens (Lm)           | 590                                       |
| Material              | Aluminum                                  |
| Assembly              | Surface                                   |
| Orientable            | No                                        |
| Temperature range     | -20°F ~ +40°F                             |
| Nominal Voltage (V)   | 230                                       |
| Type of LED           | SMD 5730                                  |
| Key                   | Warm white                                |
| Outdoor Use           | No                                        |
| Service life (h)      | 25,000                                    |