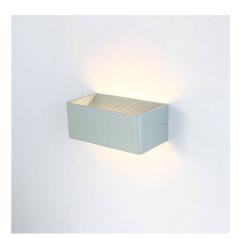

## Nordic LED wall light "KARTIO" 6W 590 Lumens

Wall sconce in white, black, or gray. Easy to install as it has an independent base to be anchored with screws. Constructed from solid aluminum, this LED sconce projects warm light onto the wall. It has an IP20 protection rating. This sconce is made of aluminum, a strong and durable material; which can be used in a wide variety of indoor environments such as hallways, living rooms, dining rooms, television rooms, waiting areas in hospitals, clinics, or other public-facing businesses where a sense of comfort is desired. With a power consumption of 6W and 590 lumens, and built with Epistar SMD5730 chip in warm white 3000K, this lamp creates the perfect ambiance to make any room warm and inviting. Characteristics ✓ 6W ✓ 230V ✓ 200x80x100mm ✓ 3000K - 590LM ✓ IP20

## **Product data**

| Housing color         | White (use), Black (use), Silver (to use) |
|-----------------------|-------------------------------------------|
| Certs                 | CE, ROHS                                  |
| CRI                   | 80-85                                     |
| Dimensions (mm) LxWxH | 200x80x100                                |
| Dimmable              | No                                        |
| Driver                | Internal                                  |
| Frequency (Hz)        | 50 - 60                                   |
| Frequency of Use      | normal                                    |
| Guarantee             | According to legal warranty: 3 years      |
| IP                    | IP20                                      |
| Kelvin (K)            | 3000                                      |
| Lumens (Lm)           | 590                                       |
| Material              | Aluminum                                  |
| Assembly              | Surface                                   |
| Orientable            | No                                        |
| Temperature range     | -20°F ~ +40°F                             |
| Nominal Voltage (V)   | 230                                       |
| Type of LED           | SMD 5730                                  |
| Key                   | Warm white                                |
| Outdoor Use           | No                                        |
| Service life (h)      | 25,000                                    |

## **Product variants**

Reference Attributes

Н

LN1504-B Housing color: White (use)

LN1504-N Housing color: Black (use)

LN1504-P Housing color: Silver (to use)