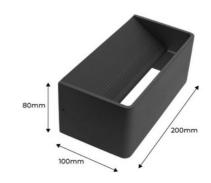

## Nordic LED wall light "KARTIO" 6W 590 Lumens

Wall sconce in white, black, or gray. Easy to install as it has an independent base to be anchored with screws. Constructed from solid aluminum, this LED sconce projects warm light onto the wall. It has an IP20 protection rating. This sconce is made of aluminum, a strong and durable material; which can be used in a wide variety of indoor environments such as hallways, living rooms, dining rooms, television rooms, waiting areas in hospitals, clinics, or other public-facing businesses where a sense of comfort is desired. With a power consumption of 6W and 590 lumens, and built with Epistar SMD5730 chip in warm white 3000K, this lamp creates the perfect ambiance to make any room warm and inviting. Characteristics ✓ 6W ✓ 230V ✓ 200x80x100mm ✓ 3000K - 590LM ✓ IP20

## **Product data**

| Housing color         | White (use), Black (use), Silver (to use) |
|-----------------------|-------------------------------------------|
| Certs                 | CE, ROHS                                  |
| CRI                   | 80-85                                     |
| Dimensions (mm) LxWxH | 200x80x100                                |
| Dimmable              | No                                        |
| Driver                | Internal                                  |
| Frequency (Hz)        | 50 - 60                                   |
| Frequency of Use      | normal                                    |
| Guarantee             | According to legal warranty: 3 years      |
| IP                    | IP20                                      |
| Kelvin (K)            | 3000                                      |
| Lumens (Lm)           | 590                                       |
| Material              | Aluminum                                  |
| Assembly              | Surface                                   |
| Orientable            | No                                        |
| Temperature range     | -20°F ~ +40°F                             |
| Nominal Voltage (V)   | 230                                       |
| Type of LED           | SMD 5730                                  |
| Key                   | Warm white                                |
| Outdoor Use           | No                                        |
| Service life (h)      | 25,000                                    |