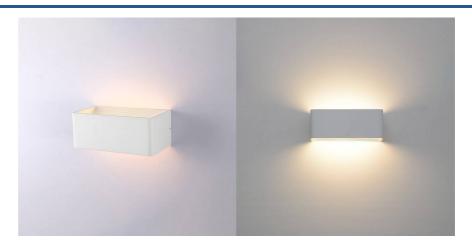

## Nordic LED wall light "KARTIO" 6W 590 Lumens

Wall sconce in white, black, or gray. Easy to install as it has an independent base to be anchored with screws. Constructed from solid aluminum, this LED sconce projects warm light onto the wall. It has an IP20 protection rating. This sconce is made of aluminum, a strong and durable material; which can be used in a wide variety of indoor environments such as hallways, living rooms, dining rooms, television rooms, waiting areas in hospitals, clinics, or other public-facing businesses where a sense of comfort is desired. With a power consumption of 6W and 590 lumens, and built with Epistar SMD5730 chip in warm white 3000K, this lamp creates the perfect ambiance to make any room warm and inviting. Characteristics ✓ 6W ✓ 230V ✓ 200x80x100mm ✓ 3000K - 590LM ✓ IP20

## **Product data**

| Housing color         | White (use), Black (use), Silver (to use) |
|-----------------------|-------------------------------------------|
| Certs                 | CE, ROHS                                  |
| CRI                   | 80-85                                     |
| Dimensions (mm) LxWxH | 200x80x100                                |
| Dimmable              | No                                        |
| Driver                | Internal                                  |
| Frequency (Hz)        | 50 - 60                                   |
| Frequency of Use      | normal                                    |
| Guarantee             | According to legal warranty: 3 years      |
| IP                    | IP20                                      |
| Kelvin (K)            | 3000                                      |
| Lumens (Lm)           | 590                                       |
| Material              | Aluminum                                  |
| Assembly              | Surface                                   |
| Orientable            | No                                        |
| Temperature range     | -20°F ~ +40°F                             |
| Nominal Voltage (V)   | 230                                       |
| Type of LED           | SMD 5730                                  |
| Key                   | Warm white                                |
| Outdoor Use           | No                                        |
| Service life (h)      | 25,000                                    |