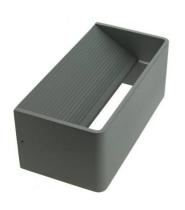

## Nordic LED wall light "KARTIO" 6W 590 Lumens

Wall sconce in white, black, or gray. Easy to install as it has an independent base to be anchored with screws. Constructed from solid aluminum, this LED sconce projects warm light onto the wall. It has an IP20 protection rating. This sconce is made of aluminum, a strong and durable material; which can be used in a wide variety of indoor environments such as hallways, living rooms, dining rooms, television rooms, waiting areas in hospitals, clinics, or other public-facing businesses where a sense of comfort is desired. With a power consumption of 6W and 590 lumens, and built with Epistar SMD5730 chip in warm white 3000K, this lamp creates the perfect ambiance to make any room warm and inviting. Characteristics ✓ 6W ✓ 230V ✓ 200x80x100mm ✓ 3000K - 590LM ✓ IP20

## **Product data**

| Housing color         | White (use), Black (use), Silver (to use) |
|-----------------------|-------------------------------------------|
| Certs                 | CE, ROHS                                  |
| CRI                   | 80-85                                     |
| Dimensions (mm) LxWxH | 200x80x100                                |
| Dimmable              | No                                        |
| Driver                | Internal                                  |
| Frequency (Hz)        | 50 - 60                                   |
| Frequency of Use      | normal                                    |
| Guarantee             | According to legal warranty: 3 years      |
| IP                    | IP20                                      |
| Kelvin (K)            | 3000                                      |
| Lumens (Lm)           | 590                                       |
| Material              | Aluminum                                  |
| Assembly              | Surface                                   |
| Orientable            | No                                        |
| Temperature range     | -20°F ~ +40°F                             |
| Nominal Voltage (V)   | 230                                       |
| Type of LED           | SMD 5730                                  |
| Key                   | Warm white                                |
| Outdoor Use           | No                                        |
| Service life (h)      | 25,000                                    |