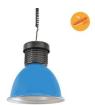

## LED hood 30W special for bakeries

With the 30W circular LED pendant specially designed for bakeries and pastry shops, you can enhance the color of your products displayed in windows and showcases thanks to its specialized chip. It is specifically designed for professional use, with the aim of adequately illuminating products in a realistic and eye-catching way for customers. It is available in red, blue, and yellow.

## **Product variants**

Reference

Attributes

B8700-AM-PAN

Housing color: Yellow (to use)

B8700-AZ-PAN

Housing color: Blue (to use)