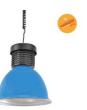

## LED hood 30W special for bakeries

With the 30W circular LED pendant specially designed for bakeries and pastry shops, you can enhance the color of your products displayed in windows and showcases thanks to its specialized chip. It is specifically designed for professional use, with the aim of adequately illuminating products in a realistic and eye-catching way for customers. It is available in red, blue, and yellow.

## **Product variants**

Reference

Attributes

B8700-AM-PAN

Housing color: Yellow (to use)

B8700-AZ-PAN

Housing color: Blue (to use)