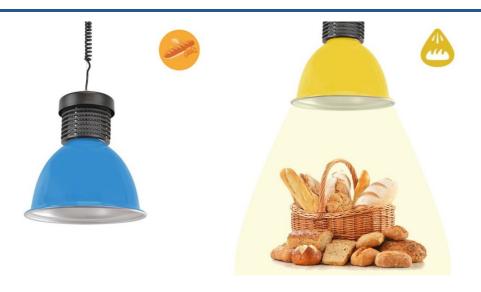

## LED hood 30W special for bakeries

With the 30W circular LED pendant specially designed for bakeries and pastry shops, you can enhance the color of your products displayed in windows and showcases thanks to its specialized chip. It is specifically designed for professional use, with the aim of adequately illuminating products in a realistic and eye-catching way for customers. It is available in red, blue, and yellow.

## **Product data**

| Housing color          | White (use), Black (use) | ), Yellow (to use), Red (use), Blue (to use) |
|------------------------|--------------------------|----------------------------------------------|
| Certs                  |                          | CE, ROHS                                     |
| Fresh produce lighting |                          | yes                                          |
| Recommended Use        |                          | Fresh product lighting, Bakeries             |

## **Product variants**

Reference

Attributes

B8700-AM-PAN

Housing color: Yellow (to use)

B8700-AZ-PAN

Housing color: Blue (to use)