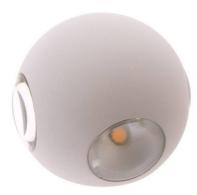

## Exterior wall light LED "CROSS" 12W

Exterior LED Wall Sconce in a ball shape with 4 light emission points in a cross formation. Made with a white or black lacquered aluminum housing, it includes a 12W COB LED chip and an internal EagleRise driver. The CROSS wall sconce emits warm light at 2800K and is suitable for indoor or protected outdoor use, resistant to moisture and dust (IP44). 12W - 230V Ø120x120mm 2800K IP44

## Product data

| Housing color           | White (use), Black (use)             |
|-------------------------|--------------------------------------|
| Opening angle (°)       | 4x90                                 |
| Certs                   | CE, ROHS                             |
| Energy efficiency class | A+ (2021)                            |
| Dimensions (mm) LxWxH   | Ø120x120                             |
| Dimmable                | No                                   |
| Driver                  | EagleRise                            |
| Frequency (Hz)          | 50 - 60                              |
| Frequency of Use        | normal                               |
| Guarantee               | According to legal warranty: 3 years |
| IP                      | IP44                                 |
| Kelvin (K)              | 2800                                 |
| Lumens (Lm)             | 675                                  |
| Material                | Aluminum                             |
| Material diffuser       | Plastic                              |
| Assembly                | Surface                              |
| Orientable              | No                                   |
| Power (W)               | 12                                   |
| Temperature range       | -20°F ~ +40°F                        |
| Nominal Voltage (V)     | 230                                  |
| Type of LED             | СОВ                                  |
| Кеу                     | Warmwhite                            |