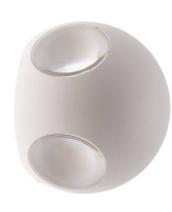

## Exterior wall light LED "CROSS" 12W

Exterior LED Wall Sconce in a ball shape with 4 light emission points in a cross formation. Made with a white or black lacquered aluminum housing, it includes a 12W COB LED chip and an internal EagleRise driver. The CROSS wall sconce emits warm light at 2800K and is suitable for indoor or protected outdoor use, resistant to moisture and dust (IP44). 12W - 230V Ø120x120mm 2800K IP44

## Product data

| Housing color           | White (use), Black (use)             |
|-------------------------|--------------------------------------|
| Opening angle (°)       | 4x90                                 |
| Certs                   | CE, ROHS                             |
| Energy efficiency class | A+ (2021)                            |
| Dimensions (mm) LxWxH   | Ø120x120                             |
| Dimmable                | No                                   |
| Driver                  | EagleRise                            |
| Frequency (Hz)          | 50 - 60                              |
| Frequency of Use        | normal                               |
| Guarantee               | According to legal warranty: 3 years |
| IP                      | IP44                                 |
| Kelvin (K)              | 2800                                 |
| Lumens (Lm)             | 675                                  |
| Material                | Aluminum                             |
| Material diffuser       | Plastic                              |
| Assembly                | Surface                              |
| Orientable              | No                                   |
| Power (W)               | 12                                   |
| Temperature range       | -20°F ~ +40°F                        |
| Nominal Voltage (V)     | 230                                  |
| Type of LED             | СОВ                                  |
| Кеу                     | Warmwhite                            |