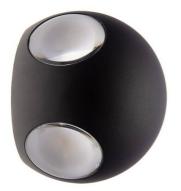

## Exterior wall light LED "CROSS" 12W

Exterior LED Wall Sconce in a ball shape with 4 light emission points in a cross formation. Made with a white or black lacquered aluminum housing, it includes a 12W COB LED chip and an internal EagleRise driver. The CROSS wall sconce emits warm light at 2800K and is suitable for indoor or protected outdoor use, resistant to moisture and dust (IP44). 12W - 230V Ø120x120mm 2800K IP44

## Product data

| Housing color           | White (use), Black (use)             |
|-------------------------|--------------------------------------|
| Opening angle (°)       | 4x90                                 |
| Certs                   | CE, ROHS                             |
| Energy efficiency class | A+ (2021)                            |
| Dimensions (mm) LxWxH   | Ø120x120                             |
| Dimmable                | No                                   |
| Driver                  | EagleRise                            |
| Frequency (Hz)          | 50 - 60                              |
| Frequency of Use        | normal                               |
| Guarantee               | According to legal warranty: 3 years |
| IP                      | IP44                                 |
| Kelvin (K)              | 2800                                 |
| Lumens (Lm)             | 675                                  |
| Material                | Aluminum                             |
| Material diffuser       | Plastic                              |
| Assembly                | Surface                              |
| Orientable              | No                                   |
| Power (W)               | 12                                   |
| Temperature range       | -20°F ~ +40°F                        |
| Nominal Voltage (V)     | 230                                  |
| Type of LED             | СОВ                                  |
| Кеу                     | Warmwhite                            |