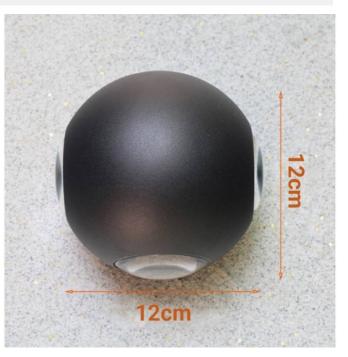

## Exterior wall light LED "CROSS" 12W

Exterior LED Wall Sconce in a ball shape with 4 light emission points in a cross formation. Made with a white or black lacquered aluminum housing, it includes a 12W COB LED chip and an internal EagleRise driver. The CROSS wall sconce emits warm light at 2800K and is suitable for indoor or protected outdoor use, resistant to moisture and dust (IP44). 12W - 230V Ø120x120mm 2800K IP44

## Product data

| Housing color           | White (use), Black (use)             |
|-------------------------|--------------------------------------|
| Opening angle (°)       | 4x90                                 |
| Certs                   | CE, ROHS                             |
| Energy efficiency class | A+ (2021)                            |
| Dimensions (mm) LxWxH   | Ø120x120                             |
| Dimmable                | No                                   |
| Driver                  | EagleRise                            |
| Frequency (Hz)          | 50 - 60                              |
| Frequency of Use        | normal                               |
| Guarantee               | According to legal warranty: 3 years |
| IP                      | IP44                                 |
| Kelvin (K)              | 2800                                 |
| Lumens (Lm)             | 675                                  |
| Material                | Aluminum                             |
| Material diffuser       | Plastic                              |
| Assembly                | Surface                              |
| Orientable              | No                                   |
| Power (W)               | 12                                   |
| Temperature range       | -20°F ~ +40°F                        |
| Nominal Voltage (V)     | 230                                  |
| Type of LED             | СОВ                                  |
| Кеу                     | Warmwhite                            |