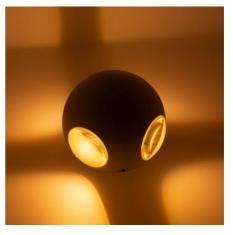

## Exterior wall light LED "CROSS" 12W

Exterior LED Wall Sconce in a ball shape with 4 light emission points in a cross formation. Made with a white or black lacquered aluminum housing, it includes a 12W COB LED chip and an internal EagleRise driver. The CROSS wall sconce emits warm light at 2800K and is suitable for indoor or protected outdoor use, resistant to moisture and dust (IP44). 12W - 230V Ø120x120mm 2800K IP44