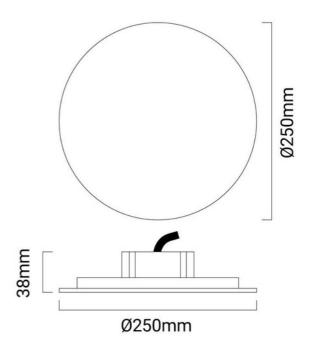

## Circular wall light "Eclipse" 12W - Samsung Chip - Warm light - IP44 - Ø 25cm

LED Wall Sconce "Eclipse" 12W modern and functional, made of aluminum, available in white and black. Includes Eaglerise driver and Samsung LED chips. It offers indirect, diffused, and cozy lighting in warm white tone (2700K). Perfect for indoors and suitable for humid environments, with an IP44 protection rating. 12W - 2700K 230V Ø250x38mm IP44