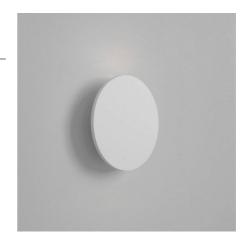

## Circular wall light "Eclipse" 12W - Samsung Chip - Warm light - IP44 - Ø 25cm

LED Wall Sconce "Eclipse" 12W modern and functional, made of aluminum, available in white and black. Includes Eaglerise driver and Samsung LED chips. It offers indirect, diffused, and cozy lighting in warm white tone (2700K). Perfect for indoors and suitable for humid environments, with an IP44 protection rating. 12W - 2700K 230V Ø250x38mm IP44

## **Product variants**

Reference Attributes

L5033-B Housing color: White (use)

L5033-N Housing color: Black (use)