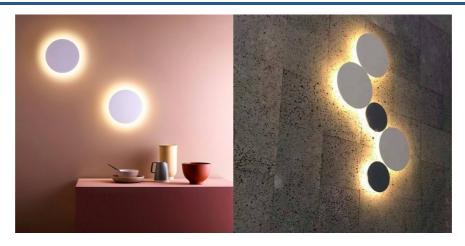

## Circular wall light "Eclipse" 12W - Samsung Chip - Warm light - IP44 - Ø 25cm

LED Wall Sconce "Eclipse" 12W modern and functional, made of aluminum, available in white and black. Includes Eaglerise driver and Samsung LED chips. It offers indirect, diffused, and cozy lighting in warm white tone (2700K). Perfect for indoors and suitable for humid environments, with an IP44 protection rating. 12W - 2700K 230V Ø250x38mm IP44

## **Product variants**

Reference Attributes

L5033-B Housing color: White (use)

L5033-N Housing color: Black (use)