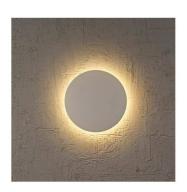

## Circular wall light "Eclipse" 12W - Samsung Chip - Warm light - IP44 - Ø 25cm

LED Wall Sconce "Eclipse" 12W modern and functional, made of aluminum, available in white and black. Includes Eaglerise driver and Samsung LED chips. It offers indirect, diffused, and cozy lighting in warm white tone (2700K). Perfect for indoors and suitable for humid environments, with an IP44 protection rating. 12W - 2700K 230V Ø250x38mm IP44