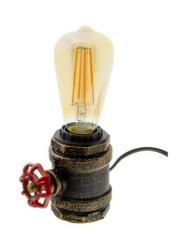

## Ref. LV420

Vintage-style table lamp, based on the design of a weathered copper pipe joint, with a decorative red dimmer. It includes a 140cm long cable with a standard European plug and switch. The LUXXO table lamp features a socket for an E27 LED bulb, and the base includes a protective rubber pad to prevent slipping and to avoid scratching the furniture. \*\*LED bulb E27 NOT included\*\*  $1x E27 max. 60W 230V \emptyset 70x95mm IP20$ 