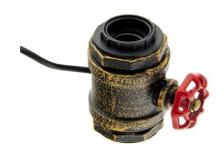

## Ref. LV420

Vintage-style table lamp, based on the design of a weathered copper pipe joint, with a decorative red dimmer. It includes a 140cm long cable with a standard European plug and switch. The LUXXO table lamp features a socket for an E27 LED bulb, and the base includes a protective rubber pad to prevent slipping and to avoid scratching the furniture. \*\*LED bulb E27 NOT included\*\*  $1x E27 max. 60W 230V \emptyset 70x95mm IP20$ 