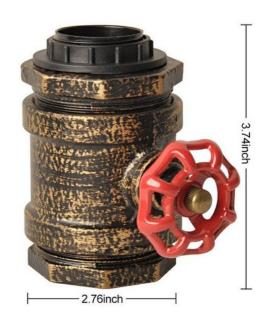

## Ref. LV420

Vintage-style table lamp, based on the design of a weathered copper pipe joint, with a decorative red dimmer. It includes a 140cm long cable with a standard European plug and switch. The LUXXO table lamp features a socket for an E27 LED bulb, and the base includes a protective rubber pad to prevent slipping and to avoid scratching the furniture. \*\*LED bulb E27 NOT included\*\*  $1x E27 max. 60W 230V \emptyset 70x95mm IP20$ 