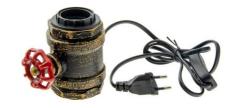

## Ref. LV420

Vintage-style table lamp, based on the design of a weathered copper pipe joint, with a decorative red dimmer. It includes a 140cm long cable with a standard European plug and switch. The LUXXO table lamp features a socket for an E27 LED bulb, and the base includes a protective rubber pad to prevent slipping and to avoid scratching the furniture. \*\*LED bulb E27 NOT included\*\*  $1x E27 max. 60W 230V \emptyset 70x95mm IP20$ 