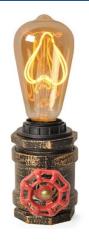

## Ref. LV420

Vintage-style table lamp, based on the design of a weathered copper pipe joint, with a decorative red dimmer. It includes a 140cm long cable with a standard European plug and switch. The LUXXO table lamp features a socket for an E27 LED bulb, and the base includes a protective rubber pad to prevent slipping and to avoid scratching the furniture. \*\*LED bulb E27 NOT included\*\*  $1x E27 max. 60W 230V \emptyset 70x95mm IP20$ 