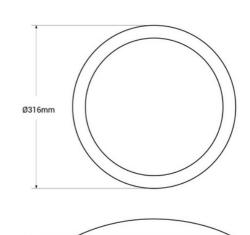

83mm

## Product data

| Opening angle (°)                                                                       | 120                                  |
|-----------------------------------------------------------------------------------------|--------------------------------------|
| Certs                                                                                   | CE, ROHS                             |
| Isolation class                                                                         | Class II                             |
| Energy efficiency class                                                                 | F                                    |
| Dimensions (mm) LxWxH                                                                   | Ø316x83                              |
| Form                                                                                    | Circular                             |
| Frequency (Hz)                                                                          | 50 - 60                              |
| Guarantee                                                                               | According to legal warranty: 3 years |
| Kelvin (K)                                                                              | 3000, 4000, 6500                     |
| Material                                                                                | Polycarbonate                        |
| Material diffuser                                                                       | Polycarbonate                        |
| Assembly                                                                                | Surface                              |
| Orientable                                                                              | No                                   |
| Power (W)                                                                               | 12, 16                               |
| Sensor                                                                                  | No                                   |
| Nominal Voltage (V)                                                                     | 220 - 240 V AC                       |
| Type of LED                                                                             | SMD 2835                             |
| Кеу                                                                                     | CCT                                  |
| Outdoor Use                                                                             | lf                                   |
| Recommended UseGarden, Kitchens, Commerce, Industry, Fascias, Terraces, Porches, Stairs |                                      |
| Service life (h)                                                                        | 30000                                |