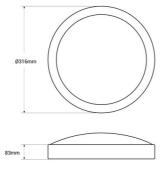

## Product data

| Opening angle (°)                                                                       | 120                                  |
|-----------------------------------------------------------------------------------------|--------------------------------------|
| Certs                                                                                   | CE, ROHS                             |
| Isolation class                                                                         | Class II                             |
| Energy efficiency class                                                                 | F                                    |
| Dimensions (mm) LxWxH                                                                   | Ø316x83                              |
| Form                                                                                    | Circular                             |
| Frequency (Hz)                                                                          | 50 - 60                              |
| Guarantee                                                                               | According to legal warranty: 3 years |
| Kelvin (K)                                                                              | 3000, 4000, 6500                     |
| Material                                                                                | Polycarbonate                        |
| Material diffuser                                                                       | Polycarbonate                        |
| Assembly                                                                                | Surface                              |
| Orientable                                                                              | No                                   |
| Power (W)                                                                               | 12, 16                               |
| Sensor                                                                                  | No                                   |
| Nominal Voltage (V)                                                                     | 220 - 240 V AC                       |
| Type of LED                                                                             | SMD 2835                             |
| Кеу                                                                                     | CCT                                  |
| Outdoor Use                                                                             | lf                                   |
| Recommended UseGarden, Kitchens, Commerce, Industry, Fascias, Terraces, Porches, Stairs |                                      |
| Service life (h)                                                                        | 30000                                |