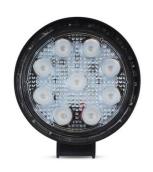

## LED Off-Road Light 4x4 - 42W - 10-40V DC - 1,600 lm - 60° Angle

## Ref. BV002

42W 4x4 LED Light Bar. Perfect for use as a front or rear light projector for off-road vehicles and machinery. It offers a brightness of 1600 lumens, in a cool white (6000K). It operates at 10-40V DC. It is resistant to extreme conditions (IP67) and easy to install, with an adjustable mount.