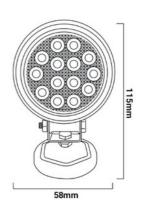

## Product data

| Opening angle (°)       | 60                                   |
|-------------------------|--------------------------------------|
| Certs                   | CE, ROHS                             |
| Energy efficiency class | G                                    |
| Dimensions (mm) LxWxH   | 115 x 58                             |
| Frequency of Use        | normal                               |
| Guarantee               | According to legal warranty: 3 years |
| IP                      | IP67                                 |
| Kelvin (K)              | 6000                                 |
| Lumens (Lm)             | 1600                                 |
| Material                | Aluminum                             |
| Material diffuser       | PMMA                                 |
| Power (W)               | 42                                   |
| Nominal Voltage (V)     | 10-40 V DC                           |
| Key                     | Cold white                           |
| Outdoor Use             | lf                                   |
| Recommended Use         | Automobiles, Vessels                 |