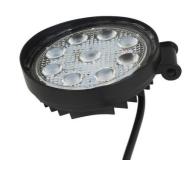

## LED Off-Road Light 4x4 - 42W - 10-40V DC - 1,600 lm - 60° Angle

## Ref. BV002

42W 4x4 LED Light Bar. Perfect for use as a front or rear light projector for off-road vehicles and machinery. It offers a brightness of 1600 lumens, in a cool white (6000K). It operates at 10-40V DC. It is resistant to extreme conditions (IP67) and easy to install, with an adjustable mount.