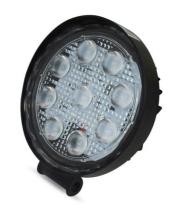

## LED Off-Road Light 4x4 - 42W - 10-40V DC - 1,600 lm - 60° Angle

## Ref. BV002

42W 4x4 LED Light Bar. Perfect for use as a front or rear light projector for off-road vehicles and machinery. It offers a brightness of 1600 lumens, in a cool white (6000K). It operates at 10-40V DC. It is resistant to extreme conditions (IP67) and easy to install, with an adjustable mount.