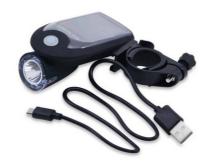

## Solar USB bicycle lamp 240lm

## Ref. SLX002

Adjustable flashlight for any type of bicycle. You can charge it via USB or solar energy. It emits bright light in three different modes (high light, low light, or flashing light). 240 lumens. Range of up to 300 meters. It has an IP64 rating.