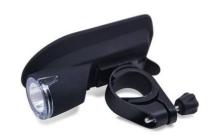

## Solar USB bicycle lamp 240lm

## Ref. SLX002

Adjustable flashlight for any type of bicycle. You can charge it via USB or solar energy. It emits bright light in three different modes (high light, low light, or flashing light). 240 lumens. Range of up to 300 meters. It has an IP64 rating.

## Product data

| Certs               | CE, ROHS                             |
|---------------------|--------------------------------------|
| CRI                 | 80-85                                |
| Dimmable            | Yes                                  |
| Guarantee           | According to legal warranty: 3 years |
| IP                  | IP65                                 |
| Kelvin (K)          | 6500                                 |
| Lumens (Lm)         | 240                                  |
| Material            | Plastic                              |
| Temperature range   | -18°F ~ +55°F                        |
| Nominal Voltage (V) | 5V-DC                                |
| Key                 | Cold white                           |
| Outdoor Use         | If                                   |