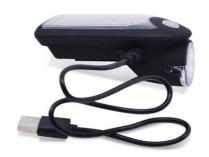

## Solar USB bicycle lamp 240lm

## Ref. SLX002

Adjustable flashlight for any type of bicycle. You can charge it via USB or solar energy. It emits bright light in three different modes (high light, low light, or flashing light). 240 lumens. Range of up to 300 meters. It has an IP64 rating.