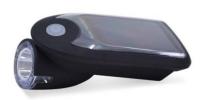

## Solar USB bicycle lamp 240lm

## Ref. SLX002

Adjustable flashlight for any type of bicycle. You can charge it via USB or solar energy. It emits bright light in three different modes (high light, low light, or flashing light). 240 lumens. Range of up to 300 meters. It has an IP64 rating.