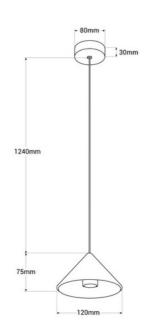

## **Product data**

| Housing color         | White (use), Black (use)             |
|-----------------------|--------------------------------------|
| Opening angle (°)     | 24                                   |
| Certs                 | CE, ROHS                             |
| CRI                   | 85-90                                |
| Dimensions (mm) LxWxH | 120x75x1240                          |
| Dimmable              | No                                   |
| Driver                | Eaglerise                            |
| Style                 | Design, Minimalist                   |
| Frequency (Hz)        | 50 - 60                              |
| Frequency of Use      | normal                               |
| Guarantee             | According to legal warranty: 3 years |
| Kelvin (K)            | 2700                                 |
| Lumens (Lm)           | 510                                  |
| Material              | Aluminum                             |
| Assembly              | Suspension                           |
| Orientable            | No                                   |
| Power (W)             | 6                                    |
| Temperature range     | -20°F ~ +40°F                        |
| Sensor                | No                                   |
| Nominal Voltage (V)   | 220 - 240 V AC                       |
| Type of LED           | SMD 5050                             |
| Key                   | Warm white                           |