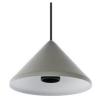

## Pendant lamp design "Cima" - 6W - Driver Eaglerise - Warm white

Modern and minimalist design pendant lamp, with a conical pressed aluminum shade available in white and black. Provides focused lighting at an angle of  $24^{\circ}$  in warm white tone (2700K), with a power of 6W. It can be installed in living rooms, kitchen bars, stores, or any contemporary style indoor space, where it will bring elegance and distinction.

## **Product data**

| Housing color         | White (use), Black (use)             |
|-----------------------|--------------------------------------|
| Opening angle (°)     | 24                                   |
| Certs                 | CE, ROHS                             |
| CRI                   | 85-90                                |
| Dimensions (mm) LxWxH | 120x75x1240                          |
| Dimmable              | No                                   |
| Driver                | Eaglerise                            |
| Style                 | Design, Minimalist                   |
| Frequency (Hz)        | 50 - 60                              |
| Frequency of Use      | normal                               |
| Guarantee             | According to legal warranty: 3 years |
| Kelvin (K)            | 2700                                 |
| Lumens (Lm)           | 510                                  |
| Material              | Aluminum                             |
| Assembly              | Suspension                           |
| Orientable            | No                                   |
| Power (W)             | 6                                    |
| Temperature range     | -20°F ~ +40°F                        |
| Sensor                | No                                   |
| Nominal Voltage (V)   | 220 - 240 V AC                       |
| Type of LED           | SMD 5050                             |
| Key                   | Warm white                           |