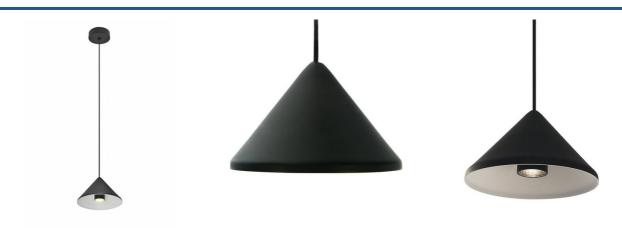

## Pendant lamp design "Cima" - 6W - Driver Eaglerise - Warm white

Modern and minimalist design pendant lamp, with a conical pressed aluminum shade available in white and black. Provides focused lighting at an angle of  $24^{\circ}$  in warm white tone (2700K), with a power of 6W. It can be installed in living rooms, kitchen bars, stores, or any contemporary style indoor space, where it will bring elegance and distinction.

## **Product data**

| Housing color         | White (use), Black (use)             |
|-----------------------|--------------------------------------|
| Opening angle (°)     | 24                                   |
| Certs                 | CE, ROHS                             |
| CRI                   | 85-90                                |
| Dimensions (mm) LxWxH | 120x75x1240                          |
| Dimmable              | No                                   |
| Driver                | Eaglerise                            |
| Style                 | Design, Minimalist                   |
| Frequency (Hz)        | 50 - 60                              |
| Frequency of Use      | normal                               |
| Guarantee             | According to legal warranty: 3 years |
| Kelvin (K)            | 2700                                 |
| Lumens (Lm)           | 510                                  |
| Material              | Aluminum                             |
| Assembly              | Suspension                           |
| Orientable            | No                                   |
| Power (W)             | 6                                    |
| Temperature range     | -20°F ~ +40°F                        |
| Sensor                | No                                   |
| Nominal Voltage (V)   | 220 - 240 V AC                       |
| Type of LED           | SMD 5050                             |
| Key                   | Warm white                           |