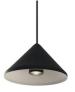

## Pendant lamp design "Cima" - 6W - Driver Eaglerise - Warm white

Modern and minimalist design pendant lamp, with a conical pressed aluminum shade available in white and black. Provides focused lighting at an angle of  $24^{\circ}$  in warm white tone (2700K), with a power of 6W. It can be installed in living rooms, kitchen bars, stores, or any contemporary style indoor space, where it will bring elegance and distinction.

## **Product data**

| Housing color         | White (use), Black (use)             |
|-----------------------|--------------------------------------|
| Opening angle (°)     | 24                                   |
| Certs                 | CE, ROHS                             |
| CRI                   | 85-90                                |
| Dimensions (mm) LxWxH | 120x75x1240                          |
| Dimmable              | No                                   |
| Driver                | Eaglerise                            |
| Style                 | Design, Minimalist                   |
| Frequency (Hz)        | 50 - 60                              |
| Frequency of Use      | normal                               |
| Guarantee             | According to legal warranty: 3 years |
| Kelvin (K)            | 2700                                 |
| Lumens (Lm)           | 510                                  |
| Material              | Aluminum                             |
| Assembly              | Suspension                           |
| Orientable            | No                                   |
| Power (W)             | 6                                    |
| Temperature range     | -20°F ~ +40°F                        |
| Sensor                | No                                   |
| Nominal Voltage (V)   | 220 - 240 V AC                       |
| Type of LED           | SMD 5050                             |
| Key                   | Warm white                           |