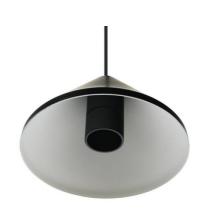

## Pendant lamp design "Cima" - 6W - Driver Eaglerise - Warm white

Modern and minimalist design pendant lamp, with a conical pressed aluminum shade available in white and black. Provides focused lighting at an angle of  $24^{\circ}$  in warm white tone (2700K), with a power of 6W. It can be installed in living rooms, kitchen bars, stores, or any contemporary style indoor space, where it will bring elegance and distinction.

## **Product data**

| Housing color         | White (use), Black (use)             |
|-----------------------|--------------------------------------|
| Opening angle (°)     | 24                                   |
| Certs                 | CE, ROHS                             |
| CRI                   | 85-90                                |
| Dimensions (mm) LxWxH | 120x75x1240                          |
| Dimmable              | No                                   |
| Driver                | Eaglerise                            |
| Style                 | Design, Minimalist                   |
| Frequency (Hz)        | 50 - 60                              |
| Frequency of Use      | normal                               |
| Guarantee             | According to legal warranty: 3 years |
| Kelvin (K)            | 2700                                 |
| Lumens (Lm)           | 510                                  |
| Material              | Aluminum                             |
| Assembly              | Suspension                           |
| Orientable            | No                                   |
| Power (W)             | 6                                    |
| Temperature range     | -20°F ~ +40°F                        |
| Sensor                | No                                   |
| Nominal Voltage (V)   | 220 - 240 V AC                       |
| Type of LED           | SMD 5050                             |
| Key                   | Warm white                           |