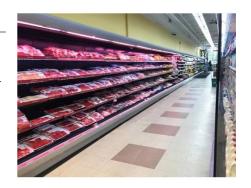

## Ref. B1553-CAR

The 24V DC LED strip specially designed for meat shop lighting It has a power of 18 W/m and incorporates SMD2835 LED chips (120 chips/m) that emit high-quality light, specially designed to highlight the red tone of meat. It comes in a 5-meter roll and allows for cutting every 5 cm.

## **Product data**

| Light temperature      | Butcher shop (to use)                 |
|------------------------|---------------------------------------|
| Adhesive               | 3M                                    |
| Track width (mm)       | 10                                    |
| Opening angle (°)      | 120                                   |
| Certs                  | CE, ROHS                              |
| CRI                    | 85-90                                 |
| Dimmable               | Yes                                   |
| Cut distance (mm)      | 50                                    |
| Guarantee              | According to legal warranty: 3 years  |
| Fresh produce lighting | yes                                   |
| IP                     | IP67                                  |
| Lumens (Lm)            | 5710                                  |
| # Chips per meter      | 120                                   |
| Power/m (W/m)          | 18                                    |
| Nominal Voltage (V)    | 24V DC                                |
| Type of LED            | SMD 2835                              |
| Outdoor Use            | If                                    |
| Recommended Use        | Butcher shops, Fresh product lighting |