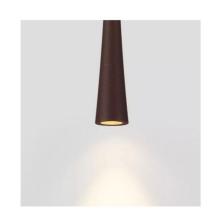

## LED pendant lamp "VARA" 7W

LED Pendant Lamp with 595 lumens. With a stick shape, modern, and made of aluminum, available in matte white and black colors. It is perfect for environments with modern decor and to combine with home decorations in white, black, or gray. With high-quality materials and high efficiency.  $7W\ 24^{\circ}\ 2700K\ 595Im\ 220-240V/AC\ KeGu\ SMD5050$ 

## **Product data**

| Housing color         | White (use), Black (use)             |
|-----------------------|--------------------------------------|
| Opening angle (°)     | 24                                   |
| Certs                 | CE, ROHS                             |
| Dimensions (mm) LxWxH | Ø32x400; Ø79.5x31                    |
| Dimmable              | No                                   |
| Driver                | KeGu                                 |
| Style                 | Minimalist, Nordic                   |
| Frequency of Use      | Intensive                            |
| Guarantee             | According to legal warranty: 3 years |
| IP                    | IP20                                 |
| Kelvin (K)            | 2700                                 |
| Lumens (Lm)           | 595                                  |
| Material              | Aluminum                             |
| Assembly              | Suspension                           |
| Orientable            | No                                   |
| Temperature range     | -20°F ~ +40°F                        |
| Sensor                | No                                   |
| Nominal Voltage (V)   | 220 - 240 V AC                       |
| Type of LED           | SMD 5050                             |
| Key                   | Warm white                           |
| UGR                   | No                                   |
| Outdoor Use           | No                                   |