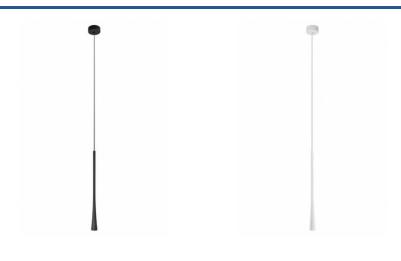

## LED pendant lamp "VARA" 7W

LED Pendant Lamp with 595 lumens. With a stick shape, modern, and made of aluminum, available in matte white and black colors. It is perfect for environments with modern decor and to combine with home decorations in white, black, or gray. With high-quality materials and high efficiency.  $7W\ 24^{\circ}\ 2700K\ 595Im\ 220-240V/AC\ KeGu\ SMD5050$ 

## **Product data**

| Housing color         | White (use), Black (use)             |
|-----------------------|--------------------------------------|
| Opening angle (°)     | 24                                   |
| Certs                 | CE, ROHS                             |
| Dimensions (mm) LxWxH | Ø32x400; Ø79.5x31                    |
| Dimmable              | No                                   |
| Driver                | KeGu                                 |
| Style                 | Minimalist, Nordic                   |
| Frequency of Use      | Intensive                            |
| Guarantee             | According to legal warranty: 3 years |
| IP                    | IP20                                 |
| Kelvin (K)            | 2700                                 |
| Lumens (Lm)           | 595                                  |
| Material              | Aluminum                             |
| Assembly              | Suspension                           |
| Orientable            | No                                   |
| Temperature range     | -20°F ~ +40°F                        |
| Sensor                | No                                   |
| Nominal Voltage (V)   | 220 - 240 V AC                       |
| Type of LED           | SMD 5050                             |
| Key                   | Warm white                           |
| UGR                   | No                                   |
| Outdoor Use           | No                                   |