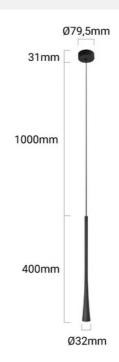

## **Product data**

| Housing color         | White (use), Black (use)             |
|-----------------------|--------------------------------------|
| Opening angle (°)     | 24                                   |
| Certs                 | CE, ROHS                             |
| Dimensions (mm) LxWxH | Ø32x400; Ø79.5x31                    |
| Dimmable              | No                                   |
| Driver                | KeGu                                 |
| Style                 | Minimalist, Nordic                   |
| Frequency of Use      | Intensive                            |
| Guarantee             | According to legal warranty: 3 years |
| IP                    | IP20                                 |
| Kelvin (K)            | 2700                                 |
| Lumens (Lm)           | 595                                  |
| Material              | Aluminum                             |
| Assembly              | Suspension                           |
| Orientable            | No                                   |
| Temperature range     | -20°F ~ +40°F                        |
| Sensor                | No                                   |
| Nominal Voltage (V)   | 220 - 240 V AC                       |
| Type of LED           | SMD 5050                             |
| Key                   | Warm white                           |
| UGR                   | No                                   |
| Outdoor Use           | No                                   |