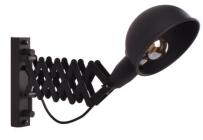

## Vintage interior wall sconce with bellows "Flack" - E27

## Ref. LV131-N

Wall sconce with extendable bellows in vintage industrial style made of aluminum with high-quality finishes and available in matte black. Inspired by typical workshop sconces for work areas. Perfect for studies and bedrooms that aim to give an industrial touch to the environment. Its extendable arm and adjustable head allow for wide possibilities to direct the beam of light. It has an E27 socket. \*\*Bulb not included\*\*