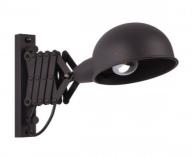

## Ref. LV131-N

Wall sconce with extendable bellows in vintage industrial style made of aluminum with high-quality finishes and available in matte black. Inspired by typical workshop sconces for work areas. Perfect for studies and bedrooms that aim to give an industrial touch to the environment. Its extendable arm and adjustable head allow for wide possibilities to direct the beam of light. It has an E27 socket. \*\*Bulb not included\*\*