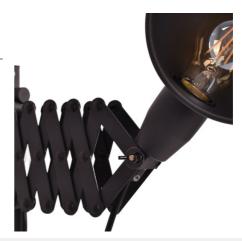

## Ref. LV131-N

Wall sconce with extendable bellows in vintage industrial style made of aluminum with high-quality finishes and available in matte black. Inspired by typical workshop sconces for work areas. Perfect for studies and bedrooms that aim to give an industrial touch to the environment. Its extendable arm and adjustable head allow for wide possibilities to direct the beam of light. It has an E27 socket. \*\*Bulb not included\*\*