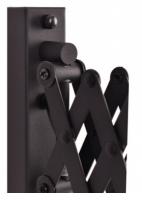

## Ref. LV131-N

Wall sconce with extendable bellows in vintage industrial style made of aluminum with high-quality finishes and available in matte black. Inspired by typical workshop sconces for work areas. Perfect for studies and bedrooms that aim to give an industrial touch to the environment. Its extendable arm and adjustable head allow for wide possibilities to direct the beam of light. It has an E27 socket. \*\*Bulb not included\*\*