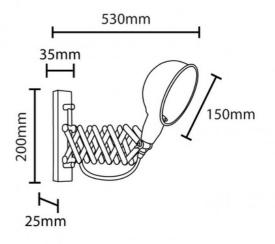

## Ref. LV131-N

Wall sconce with extendable bellows in vintage industrial style made of aluminum with high-quality finishes and available in matte black. Inspired by typical workshop sconces for work areas. Perfect for studies and bedrooms that aim to give an industrial touch to the environment. Its extendable arm and adjustable head allow for wide possibilities to direct the beam of light. It has an E27 socket. \*\*Bulb not included\*\*

## Product data

| Сар                   | E27                                  |
|-----------------------|--------------------------------------|
| Certs                 | CE, ROHS                             |
| Dimensions (mm) LxWxH | Ø 150 x 530 x 200                    |
| Frequency (Hz)        | 50 - 60                              |
| Guarantee             | According to legal warranty: 3 years |
| IP                    | IP20                                 |
| Assembly              | Surface                              |
| Maximum power (W)     | 40                                   |
| Nominal Voltage (V)   | 200 - 240V AC                        |
| Recommended Use       | Bedrooms, Offices, Living room       |
|                       |                                      |