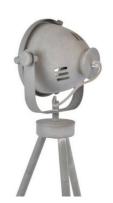

## Floor and table lamp with tripod "TANGE".

## Ref. LV263

TANGE LAMP WITH VINTAGE STYLE. The Tange model represents the perfect combination of the retro-cinema style of the 1990s along with the vintage and classic style marked by the aged aluminum color. Achieve a warm atmosphere thanks to its opaque diffuser. Its tripod tabletop design allows you to combine it in multiple settings. E27 sockets. Maximum bulb power of 40W. Voltage 230V. Dimensions: 560mm x 320mm.