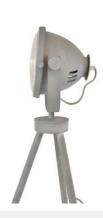

## Floor and table lamp with tripod "TANGE".

## Ref. LV263

TANGE LAMP WITH VINTAGE STYLE. The Tange model represents the perfect combination of the retro-cinema style of the 1990s along with the vintage and classic style marked by the aged aluminum color. Achieve a warm atmosphere thanks to its opaque diffuser. Its tripod tabletop design allows you to combine it in multiple settings. E27 sockets. Maximum bulb power of 40W. Voltage 230V. Dimensions: 560mm x 320mm.