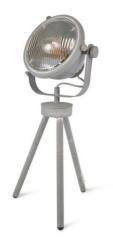

## Floor and table lamp with tripod "TANGE".

## Ref. LV263

TANGE LAMP WITH VINTAGE STYLE. The Tange model represents the perfect combination of the retro-cinema style of the 1990s along with the vintage and classic style marked by the aged aluminum color. Achieve a warm atmosphere thanks to its opaque diffuser. Its tripod tabletop design allows you to combine it in multiple settings. E27 sockets. Maximum bulb power of 40W. Voltage 230V. Dimensions: 560mm x 320mm.