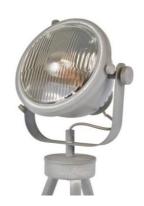

## Floor and table lamp with tripod "TANGE".

## Ref. LV263

TANGE LAMP WITH VINTAGE STYLE. The Tange model represents the perfect combination of the retro-cinema style of the 1990s along with the vintage and classic style marked by the aged aluminum color. Achieve a warm atmosphere thanks to its opaque diffuser. Its tripod tabletop design allows you to combine it in multiple settings. E27 sockets. Maximum bulb power of 40W. Voltage 230V. Dimensions: 560mm x 320mm.