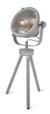

## Floor and table lamp with tripod "TANGE".

## Ref. LV263

TANGE LAMP WITH VINTAGE STYLE. The Tange model represents the perfect combination of the retro-cinema style of the 1990s along with the vintage and classic style marked by the aged aluminum color. Achieve a warm atmosphere thanks to its opaque diffuser. Its tripod tabletop design allows you to combine it in multiple settings. E27 sockets. Maximum bulb power of 40W. Voltage 230V. Dimensions: 560mm x 320mm.