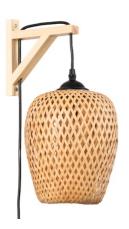

## Wooden wall light, wicker lampshade and cable with switch and plug "Alan".

## Ref. LN126-N

The wALL lamp "Alan" consists of a natural wood bracket with a shade handcrafted from wicker. The original wicker arrangement allows for the creation of a beautiful play of light and shadow as light passes through, resulting in warm and cozy environments. It incorporates a long black cable, with a switch and plug, that allows you to adjust the screen to the desired height. \*\*E27 Socket - Bulb not included\*\*