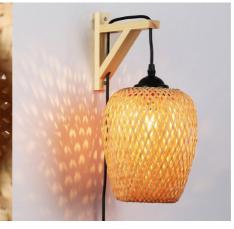

## Wooden wall light, wicker lampshade and cable with switch and plug "Alan".

## Ref. LN126-N

The wALL lamp "Alan" consists of a natural wood bracket with a shade handcrafted from wicker. The original wicker arrangement allows for the creation of a beautiful play of light and shadow as light passes through, resulting in warm and cozy environments. It incorporates a long black cable, with a switch and plug, that allows you to adjust the screen to the desired height. \*\*E27 Socket - Bulb not included\*\*