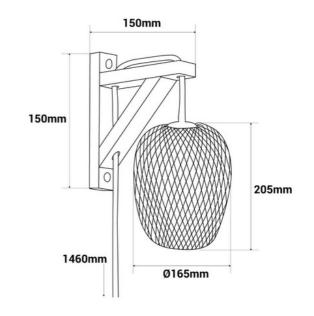

## Ref. LN126-N

The wALL lamp "Alan" consists of a natural wood bracket with a shade handcrafted from wicker. The original wicker arrangement allows for the creation of a beautiful play of light and shadow as light passes through, resulting in warm and cozy environments. It incorporates a long black cable, with a switch and plug, that allows you to adjust the screen to the desired height. \*\*E27 Socket - Bulb not included\*\*

## **Product data**

| Housing color         | Black (use)                                 |
|-----------------------|---------------------------------------------|
| Connection            | Plug                                        |
| Сар                   | E27                                         |
| Certs                 | CE, ROHS                                    |
| Dimensions (mm) LxWxH | Square: 150 x 150mm - Screen: Ø 165 x 205mm |
| Style                 | Natural                                     |
| Guarantee             | According to legal warranty: 3 years        |
| Material              | Wood, Willow                                |
| Maximum power (W)     | 40                                          |
| Nominal Voltage (V)   | 220 - 240 V AC                              |
| Recommended Use       | Bedrooms, Hotels, Commerce, Living room     |