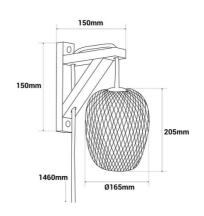

## **Product data**

| Housing color         | Black (use)                                 |
|-----------------------|---------------------------------------------|
| Connection            | Plug                                        |
| Сар                   | E27                                         |
| Certs                 | CE, ROHS                                    |
| Dimensions (mm) LxWxH | Square: 150 x 150mm - Screen: Ø 165 x 205mm |
| Style                 | Natural                                     |
| Guarantee             | According to legal warranty: 3 years        |
| Material              | Wood, Willow                                |
| Maximum power (W)     | 40                                          |
| Nominal Voltage (V)   | 220 - 240 V AC                              |
| Recommended Use       | Bedrooms, Hotels, Commerce, Living room     |