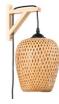

## Ref. LN126-N

The wALL lamp "Alan" consists of a natural wood bracket with a shade handcrafted from wicker. The original wicker arrangement allows for the creation of a beautiful play of light and shadow as light passes through, resulting in warm and cozy environments. It incorporates a long black cable, with a switch and plug, that allows you to adjust the screen to the desired height. \*\*E27 Socket - Bulb not included\*\*