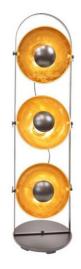

## Vintage floor lamp "COPERNICO".

## Ref. LV413

VINTAGE COPERNICUS LAMP with three round heads, black on the outside and gold on the inside. It can accommodate three E27 base bulbs with a maximum power of 60W each. The lamp heads are adjustable, allowing you to direct each head wherever you prefer. The height of the lamp is 1060mm and its width is 300mm. \*DOES NOT INCLUDE BULB\* 3xE27 max. 60W 230V 1060x300x300mm IP20