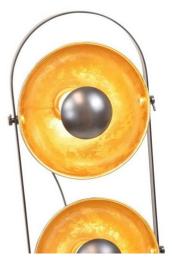

## Vintage floor lamp "COPERNICO".

## Ref. LV413

VINTAGE COPERNICUS LAMP with three round heads, black on the outside and gold on the inside. It can accommodate three E27 base bulbs with a maximum power of 60W each. The lamp heads are adjustable, allowing you to direct each head wherever you prefer. The height of the lamp is 1060mm and its width is 300mm. \*DOES NOT INCLUDE BULB\* 3xE27 max. 60W 230V 1060x300x300mm IP20