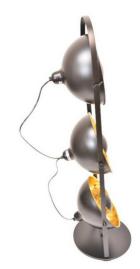

## Vintage floor lamp "COPERNICO".

## Ref. LV413

VINTAGE COPERNICUS LAMP with three round heads, black on the outside and gold on the inside. It can accommodate three E27 base bulbs with a maximum power of 60W each. The lamp heads are adjustable, allowing you to direct each head wherever you prefer. The height of the lamp is 1060mm and its width is 300mm. \*DOES NOT INCLUDE BULB\* 3xE27 max. 60W 230V 1060x300x300mm IP20