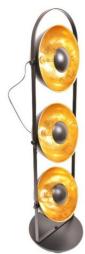

## Vintage floor lamp "COPERNICO".

## Ref. LV413

VINTAGE COPERNICUS LAMP with three round heads, black on the outside and gold on the inside. It can accommodate three E27 base bulbs with a maximum power of 60W each. The lamp heads are adjustable, allowing you to direct each head wherever you prefer. The height of the lamp is 1060mm and its width is 300mm. \*DOES NOT INCLUDE BULB\* 3xE27 max. 60W 230V 1060x300x300mm IP20