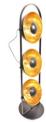

## Vintage floor lamp "COPERNICO".

## Ref. LV413

VINTAGE COPERNICUS LAMP with three round heads, black on the outside and gold on the inside. It can accommodate three E27 base bulbs with a maximum power of 60W each. The lamp heads are adjustable, allowing you to direct each head wherever you prefer. The height of the lamp is 1060mm and its width is 300mm. \*DOES NOT INCLUDE BULB\* 3xE27 max. 60W 230V 1060x300x300mm IP20