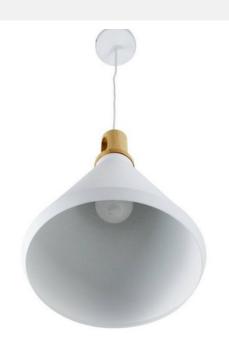

## Nordic pendant lamp "KOLMIO".

## Ref. LN1201

**Product data** 

Nordic design hanging lamp in white and wood. It is a lamp that harmonizes in any space due to its design with straight lines and the mix of neutral/light colors such as white, and the wood that conveys a lot of warmth. Decorate and illuminate all types of spaces with this beautiful lamp, making it ideal for home and hospitality, such as venues and shops. Ø250x370mm E27 max. 40W IP20

## Case color Cap

Certs CE, ROHS 2500x2500x480 Dimensions (mm) LxWxH Style Minimalist, Nordic 50 - 60 Frequency (Hz) Guarantee 10 years ΙP IP20 Material Aluminum Assembly Suspension Orientable No Maximum power (W) 40 Sensor No Nominal Voltage (V) 230V-AC