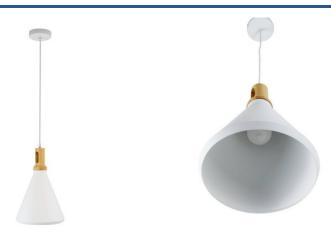

## Nordic pendant lamp "KOLMIO".

## Ref. LN1201

**Product data** 

Nordic design hanging lamp in white and wood. It is a lamp that harmonizes in any space due to its design with straight lines and the mix of neutral/light colors such as white, and the wood that conveys a lot of warmth. Decorate and illuminate all types of spaces with this beautiful lamp, making it ideal for home and hospitality, such as venues and shops. Ø250x370mm E27 max. 40W IP20

## Case color Cap

Certs CE, ROHS 2500x2500x480 Dimensions (mm) LxWxH Style Minimalist, Nordic 50 - 60 Frequency (Hz) Guarantee 10 years ΙP IP20 Material Aluminum Assembly Suspension Orientable No Maximum power (W) 40 Sensor No Nominal Voltage (V) 230V-AC