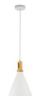

## Ref. LN1201

**Product data** 

Nordic design hanging lamp in white and wood. It is a lamp that harmonizes in any space due to its design with straight lines and the mix of neutral/light colors such as white, and the wood that conveys a lot of warmth. Decorate and illuminate all types of spaces with this beautiful lamp, making it ideal for home and hospitality, such as venues and shops. Ø250x370mm E27 max. 40W IP20