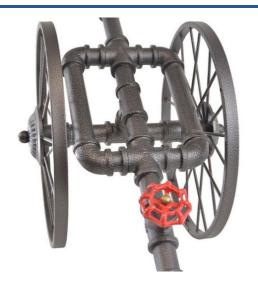

## Vintage floor lamp "BLASTER".

## Ref. LV407

Pipe lamp in cannon shape, has a Vintage and Industrial style and features a sturdy base for placing on the floor or you can put it on any type of table, shelf, or bar counter, for example. The shape of the pipes is like those made of galvanized steel from before, finished in a vintage metal color. It works with 1 E27 socket bulb that does not exceed 40W in power. \*Bulb not included\*