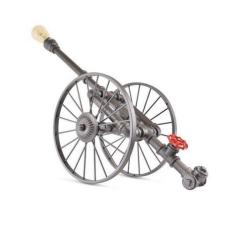

## Vintage floor lamp "BLASTER".

## Ref. LV407

Pipe lamp in cannon shape, has a Vintage and Industrial style and features a sturdy base for placing on the floor or you can put it on any type of table, shelf, or bar counter, for example. The shape of the pipes is like those made of galvanized steel from before, finished in a vintage metal color. It works with 1 E27 socket bulb that does not exceed 40W in power. \*Bulb not included\*