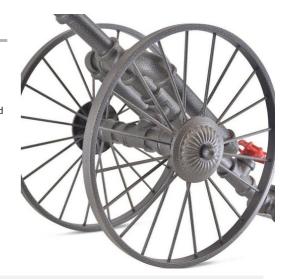

## Vintage floor lamp "BLASTER".

## Ref. LV407

Pipe lamp in cannon shape, has a Vintage and Industrial style and features a sturdy base for placing on the floor or you can put it on any type of table, shelf, or bar counter, for example. The shape of the pipes is like those made of galvanized steel from before, finished in a vintage metal color. It works with 1 E27 socket bulb that does not exceed 40W in power. \*Bulb not included\*