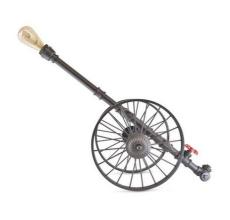

## Vintage floor lamp "BLASTER".

## Ref. LV407

Pipe lamp in cannon shape, has a Vintage and Industrial style and features a sturdy base for placing on the floor or you can put it on any type of table, shelf, or bar counter, for example. The shape of the pipes is like those made of galvanized steel from before, finished in a vintage metal color. It works with 1 E27 socket bulb that does not exceed 40W in power. \*Bulb not included\*