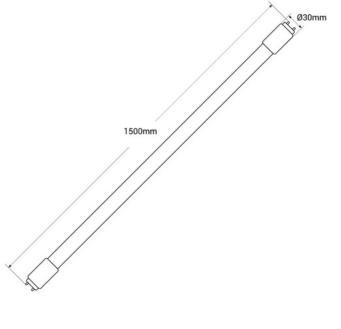

Z LEGISTRA RANGE PAR

| Product data            |                                      |
|-------------------------|--------------------------------------|
| Light temperature       | 6000K (use)                          |
| Opening angle (°)       | 300                                  |
| Сар                     | G13                                  |
| Certs                   | CE, ROHS                             |
| Energy efficiency class | F                                    |
| CRI                     | 80-85                                |
| Guarantee               | According to legal warranty: 3 years |
| IP                      | IP20                                 |
| Kelvin (K)              | 6000                                 |
| Lumens (Lm)             | 2200                                 |
| Power (W)               | 22                                   |
| Sensor                  | Yes                                  |
| Nominal Voltage (V)     | 220 - 240 V AC                       |
| Type of tube            | T8                                   |
| Key                     | Cold white                           |
| Recommended Use         | Commerce, Industry                   |
| Service life (h)        | 25,000                               |