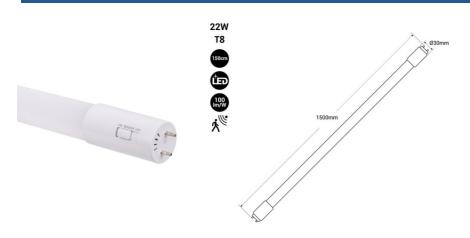

## 150cm T8 LED tube with microwave motion sensor - 22W - 100lm/w - 6000K

The 150cm LED T8 Tube with a motion sensor is an efficient and versatile lighting option. With a power of 22W and a high efficiency of 100lm/W, it emits bright light at an angle of 300°, in a cool white tone (6000K). Incorporates a microwave motion sensor with an On/Off switch, which ensures significant energy savings. Suitable for both commercial and residential spaces, this LED tube offers durability and convenience.

Z LEGISTRA RANGE PAR

| Product data            |                                      |
|-------------------------|--------------------------------------|
| Light temperature       | 6000K (use)                          |
| Opening angle (°)       | 300                                  |
| Сар                     | G13                                  |
| Certs                   | CE, ROHS                             |
| Energy efficiency class | F                                    |
| CRI                     | 80-85                                |
| Guarantee               | According to legal warranty: 3 years |
| IP                      | IP20                                 |
| Kelvin (K)              | 6000                                 |
| Lumens (Lm)             | 2200                                 |
| Power (W)               | 22                                   |
| Sensor                  | Yes                                  |
| Nominal Voltage (V)     | 220 - 240 V AC                       |
| Type of tube            | T8                                   |
| Key                     | Cold white                           |
| Recommended Use         | Commerce, Industry                   |
| Service life (h)        | 25,000                               |