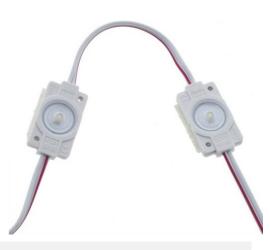

## LED module for signage SMD2835 1W 12V 170° IP65

## Ref. BM1424BF

LED Modules for Signage and Backlit Illuminated Signs. Built with a 1W SMD2835 LED chip per module and an open optics of 170°, mounted on a waterproof housing with IP65 rating, suitable for outdoor use. Includes high-resistance 3M adhesive tape on the back. Sold per unit of tablet. 1W 12VDC SMD2835 170 degrees 6500K IP65 Adjustable

## Product data

| Adhesive                                                       | 3M                                            |
|----------------------------------------------------------------|-----------------------------------------------|
| Opening angle (°)                                              | 170                                           |
| Certs                                                          | CE, ROHS                                      |
| Energy efficiency class                                        | A+ (2021)                                     |
| CRI                                                            | 80-85                                         |
| Dimensions (mm) LxWxH                                          | 18x33x8                                       |
| Dimmable                                                       | Yes                                           |
| Frequency of Use                                               | Intensive                                     |
|                                                                |                                               |
| Guarantee                                                      | According to legal warranty: 3 years          |
| Guarantee<br>IP                                                | According to legal warranty: 3 years<br>IP65  |
|                                                                |                                               |
| IP                                                             | IP65                                          |
| IP<br>Kelvin (K)                                               | IP65<br>6500                                  |
| IP<br>Kelvin (K)<br>Material                                   | IP65<br>6500<br>Plastic                       |
| IP<br>Kelvin (K)<br>Material<br>Power (W)                      | IP65<br>6500<br>Plastic<br>1                  |
| IP<br>Kelvin (K)<br>Material<br>Power (W)<br>Temperature range | IP65<br>6500<br>Plastic<br>1<br>-20°F ~ +40°F |