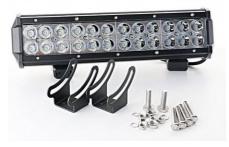

## 4x4 Off-Road LED Light Bar - 72W - 10-40V DC - 12 Inches - 6,000 lm - 30° Angle

## Ref. BV005

LEDS BAR for 4X4 off-road 72W to use as a front or rear light projector in all types of vehicles (trucks, boats, offroad vehicles, industrial vehicles, tractors, etc.) It has an IP67 waterproof rating and a closed angle of 30°. It operates with a current of 9 to 36V.

## Product data

| Opening angle (°)       | 30                                   |
|-------------------------|--------------------------------------|
| Certs                   | CE, ROHS                             |
| Energy efficiency class | A+ (2021)                            |
| CRI                     | 80-85                                |
| Dimensions (mm) LxWxH   | 280x80x60                            |
| Dimmable                | Yes                                  |
| Driver                  | Internal                             |
| Efficiency (Lm/w)       | 69                                   |
| Frequency (Hz)          | 50 - 60                              |
| Frequency of Use        | normal                               |
| Guarantee               | According to legal warranty: 3 years |
| IP                      | IP67                                 |
| Kelvin (K)              | 6000                                 |
| Lumens (Lm)             | 5000                                 |
| Material                | Metal                                |
| Material diffuser       | Plastic                              |
| Assembly                | Surface                              |
| Orientable              | Yes                                  |
| Power (W)               | 72                                   |
| Temperature range       | -20°F ~ +40°F                        |
| Sensor                  | No                                   |
| Nominal Voltage (V)     | 9-36V                                |
|                         |                                      |