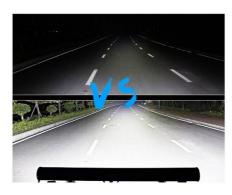

## Ref. BV005

LEDS BAR for 4X4 off-road 72W to use as a front or rear light projector in all types of vehicles (trucks, boats, offroad vehicles, industrial vehicles, tractors, etc.) It has an IP67 waterproof rating and a closed angle of 30°. It operates with a current of 9 to 36V.