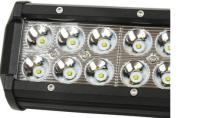

## 4x4 Off-Road LED Light Bar - 72W - 10-40V DC - 12 Inches - 6,000 lm - 30° Angle

## Ref. BV005

LEDS BAR for 4X4 off-road 72W to use as a front or rear light projector in all types of vehicles (trucks, boats, offroad vehicles, industrial vehicles, tractors, etc.) It has an IP67 waterproof rating and a closed angle of 30°. It operates with a current of 9 to 36V.

## Product data

| Opening angle (°)       | 30                                   |
|-------------------------|--------------------------------------|
| Certs                   | CE, ROHS                             |
| Energy efficiency class | A+ (2021)                            |
| CRI                     | 80-85                                |
| Dimensions (mm) LxWxH   | 280x80x60                            |
| Dimmable                | Yes                                  |
| Driver                  | Internal                             |
| Efficiency (Lm/w)       | 69                                   |
| Frequency (Hz)          | 50 - 60                              |
| Frequency of Use        | normal                               |
| Guarantee               | According to legal warranty: 3 years |
| IP                      | IP67                                 |
| Kelvin (K)              | 6000                                 |
| Lumens (Lm)             | 5000                                 |
| Material                | Metal                                |
| Material diffuser       | Plastic                              |
| Assembly                | Surface                              |
| Orientable              | Yes                                  |
| Power (W)               | 72                                   |
| Temperature range       | -20°F ~ +40°F                        |
| Sensor                  | No                                   |
| Nominal Voltage (V)     | 9-36V                                |
|                         |                                      |