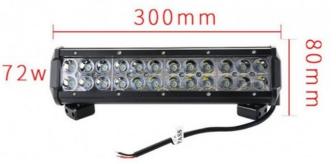

## 4x4 Off-Road LED Light Bar - 72W - 10-40V DC - 12 Inches - 6,000 lm - 30° Angle

## Product data

| Opening angle (°)       | 30                                   |
|-------------------------|--------------------------------------|
| Certs                   | CE, ROHS                             |
| Energy efficiency class | A+ (2021)                            |
| CRI                     | 80-85                                |
| Dimensions (mm) LxWxH   | 280x80x60                            |
| Dimmable                | Yes                                  |
| Driver                  | Internal                             |
| Efficiency (Lm/w)       | 69                                   |
| Frequency (Hz)          | 50 - 60                              |
| Frequency of Use        | normal                               |
| Guarantee               | According to legal warranty: 3 years |
| IP                      | IP67                                 |
| Kelvin (K)              | 6000                                 |
| Lumens (Lm)             | 5000                                 |
| Material                | Metal                                |
| Material diffuser       | Plastic                              |
| Assembly                | Surface                              |
| Orientable              | Yes                                  |
| Power (W)               | 72                                   |
| Temperature range       | -20°F ~ +40°F                        |
| Sensor                  | No                                   |
| Nominal Voltage (V)     | 9-36V                                |
|                         |                                      |