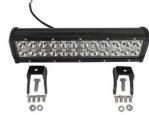

## 4x4 Off-Road LED Light Bar - 72W - 10-40V DC - 12 Inches - 6,000 lm - 30° Angle

## Ref. BV005

LEDS BAR for 4X4 off-road 72W to use as a front or rear light projector in all types of vehicles (trucks, boats, offroad vehicles, industrial vehicles, tractors, etc.) It has an IP67 waterproof rating and a closed angle of 30°. It operates with a current of 9 to 36V.

## Product data

| Opening angle (°)       | 30                                   |
|-------------------------|--------------------------------------|
| Certs                   | CE, ROHS                             |
| Energy efficiency class | A+ (2021)                            |
| CRI                     | 80-85                                |
| Dimensions (mm) LxWxH   | 280x80x60                            |
| Dimmable                | Yes                                  |
| Driver                  | Internal                             |
| Efficiency (Lm/w)       | 69                                   |
| Frequency (Hz)          | 50 - 60                              |
| Frequency of Use        | normal                               |
| Guarantee               | According to legal warranty: 3 years |
| IP                      | IP67                                 |
| Kelvin (K)              | 6000                                 |
| Lumens (Lm)             | 5000                                 |
| Material                | Metal                                |
| Material diffuser       | Plastic                              |
| Assembly                | Surface                              |
| Orientable              | Yes                                  |
| Power (W)               | 72                                   |
| Temperature range       | -20°F ~ +40°F                        |
| Sensor                  | No                                   |
| Nominal Voltage (V)     | 9-36V                                |
|                         |                                      |