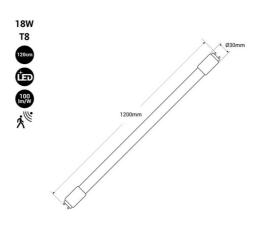

## 120cm T8 LED tube with microwave motion sensor - 18W - 100lm/w - 6000K

The 120cm LED T8 Tube with motion detector is an efficient and versatile lighting option. With a power of 18W and a high efficiency of 100lm/W, it emits a bright light at an angle of 300°, in cool white tone (6000K). Incorporates a microwave motion sensor with an On/Off switch, which ensures significant energy savings. Suitable for both commercial and residential spaces, this LED tube offers durability and convenience.

| Product data            |                                      |
|-------------------------|--------------------------------------|
| Light temperature       | 6000K                                |
| Opening angle (°)       | 300                                  |
| Сар                     | G13                                  |
| Certs                   | CE, ROHS                             |
| Energy efficiency class | F                                    |
| CRI                     | 80-85                                |
| Dimmable                | No                                   |
| Guarantee               | According to legal warranty: 3 years |
| IP                      | IP20                                 |
| Kelvin (K)              | 6000                                 |
| Lumens (Lm)             | 1800                                 |
| Power (W)               | 18                                   |
| Sensor                  | Yes                                  |
| Nominal Voltage (V)     | 220 - 240 V AC                       |
| Type of tube            | Т8                                   |
| Key                     | Cold white                           |
| Recommended Use         | Commerce, Industry                   |
| Service life (h)        | 25,000                               |