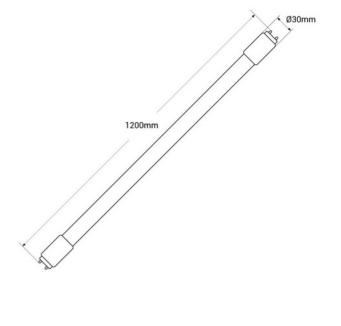

## 120cm T8 LED tube with microwave motion sensor - 18W - 100lm/w - 6000K

The 120cm LED T8 Tube with motion detector is an efficient and versatile lighting option. With a power of 18W and a high efficiency of 100lm/W, it emits a bright light at an angle of 300°, in cool white tone (6000K). Incorporates a microwave motion sensor with an On/Off switch, which ensures significant energy savings. Suitable for both commercial and residential spaces, this LED tube offers durability and convenience.

| Product data            |                                      |
|-------------------------|--------------------------------------|
| Light temperature       | 6000K                                |
| Opening angle (°)       | 300                                  |
| Сар                     | G13                                  |
| Certs                   | CE, ROHS                             |
| Energy efficiency class | F                                    |
| CRI                     | 80-85                                |
| Dimmable                | No                                   |
| Guarantee               | According to legal warranty: 3 years |
| IP                      | IP20                                 |
| Kelvin (K)              | 6000                                 |
| Lumens (Lm)             | 1800                                 |
| Power (W)               | 18                                   |
| Sensor                  | Yes                                  |
| Nominal Voltage (V)     | 220 - 240 V AC                       |
| Type of tube            | Т8                                   |
| Key                     | Cold white                           |
| Recommended Use         | Commerce, Industry                   |
| Service life (h)        | 25,000                               |