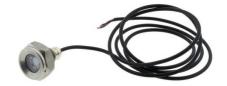

## Submersible RGB LED Spotlight for Boats 12V - 27W - Recessed in Drain Plug

## Ref. B2181

**Product data** 

RGB submersible LED spotlight flush-mounted in the drainage holes of ship hulls. Does not require drilling, operates at 12V, and offers powerful multicolor lighting underwater. Made of marine stainless steel AISI 316L with IP68 protection. Includes a 2-meter cable.