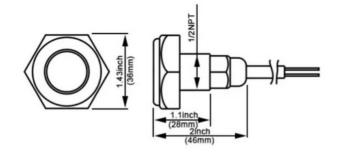

| Certs                   | CE, ROHS                  |
|-------------------------|---------------------------|
| Energy efficiency class | A+ (2021)                 |
| Dimensions (mm) LxWxH   | Ø36x46                    |
| Dimmable                | No                        |
| IP                      | IP68                      |
| Lumens (Lm)             | 259-1170                  |
| Material                | Stainless Steel AISI 316L |
| Assembly                | Recessed                  |
| Weight (g)              | 220                       |
| Power (W)               | 27                        |
| Nominal Voltage (V)     | 12V DC                    |
| Key                     | RGB                       |
| Outdoor Use             | If                        |
| Recommended Use         | Vessels                   |
| Service life (h)        | 25,000                    |
|                         |                           |