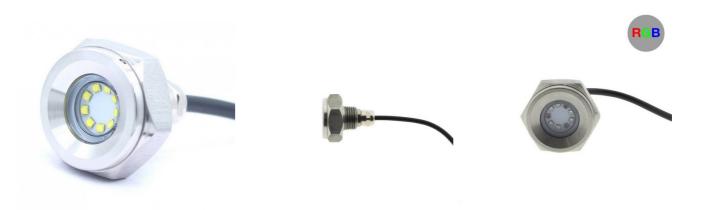

## Submersible RGB LED Spotlight for Boats 12V - 27W - Recessed in Drain Plug

## Ref. B2181

**Product data** 

RGB submersible LED spotlight flush-mounted in the drainage holes of ship hulls. Does not require drilling, operates at 12V, and offers powerful multicolor lighting underwater. Made of marine stainless steel AISI 316L with IP68 protection. Includes a 2-meter cable.

| Certs                   | CE, ROHS                  |
|-------------------------|---------------------------|
| Energy efficiency class | A+ (2021)                 |
| Dimensions (mm) LxWxH   | Ø36x46                    |
| Dimmable                | No                        |
| IP                      | IP68                      |
| Lumens (Lm)             | 259-1170                  |
| Material                | Stainless Steel AISI 316L |
| Assembly                | Recessed                  |
| Weight (g)              | 220                       |
| Power (W)               | 27                        |
| Nominal Voltage (V)     | 12V DC                    |
| Key                     | RGB                       |
| Outdoor Use             | If                        |
| Recommended Use         | Vessels                   |
| Service life (h)        | 25,000                    |
|                         |                           |