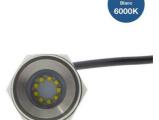

## Ref. B2180

Single-color LED recessed lamp for installation in the existing drain plug on the boat. No need to drill the hull, simply screw in the half-inch threaded inlet and connect the wires to the circuit. Comes with a 2-meter cable. For submerged use, it is installed below the waterline. 27W 9-32V 1176LM 6000K Stainless Steel 316L IP68

## **Product data**

| Certs                   | CE, ROHS                             |
|-------------------------|--------------------------------------|
| Energy efficiency class | A+ (2021)                            |
| Dimensions (mm) LxWxH   | Ø36x46                               |
| Dimmable                | No                                   |
| Guarantee               | According to legal warranty: 3 years |
| IP                      | IP68                                 |
| Kelvin (K)              | 6000                                 |
| Lumens (Lm)             | 1176                                 |
| Material                | Stainless steel AISI 316L            |
| Assembly                | Recessed                             |
| Weight (g)              | 220                                  |
| Power (W)               | 27                                   |
| Nominal Voltage (V)     | 9-32                                 |
| Key                     | Cold white                           |
| Outdoor Use             | If                                   |
| Recommended Use         | Vessels                              |
| Service life (h)        | 25,000                               |