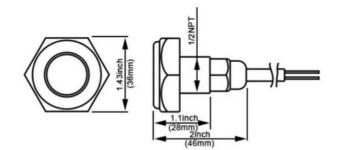

## Ref. B2180

Single-color LED recessed lamp for installation in the existing drain plug on the boat. No need to drill the hull, simply screw in the half-inch threaded inlet and connect the wires to the circuit. Comes with a 2-meter cable. For submerged use, it is installed below the waterline. 27W 9-32V 1176LM 6000K Stainless Steel 316L IP68

## **Product data**

| Certs                   | CE, ROHS                             |
|-------------------------|--------------------------------------|
| Energy efficiency class | A+ (2021)                            |
| Dimensions (mm) LxWxH   | Ø36x46                               |
| Dimmable                | No                                   |
| Guarantee               | According to legal warranty: 3 years |
| IP                      | IP68                                 |
| Kelvin (K)              | 6000                                 |
| Lumens (Lm)             | 1176                                 |
| Material                | Stainless steel AISI 316L            |
| Assembly                | Recessed                             |
| Weight (g)              | 220                                  |
| Power (W)               | 27                                   |
| Nominal Voltage (V)     | 9-32                                 |
| Key                     | Cold white                           |
| Outdoor Use             | If                                   |
| Recommended Use         | Vessels                              |
| Service life (h)        | 25,000                               |