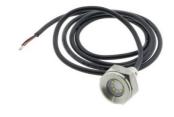

## Ref. B2180

Single-color LED recessed lamp for installation in the existing drain plug on the boat. No need to drill the hull, simply screw in the half-inch threaded inlet and connect the wires to the circuit. Comes with a 2-meter cable. For submerged use, it is installed below the waterline. 27W 9-32V 1176LM 6000K Stainless Steel 316L IP68