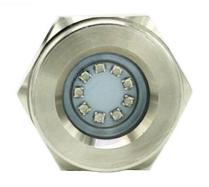

## Ref. B2180

Single-color LED recessed lamp for installation in the existing drain plug on the boat. No need to drill the hull, simply screw in the half-inch threaded inlet and connect the wires to the circuit. Comes with a 2-meter cable. For submerged use, it is installed below the waterline. 27W 9-32V 1176LM 6000K Stainless Steel 316L IP68