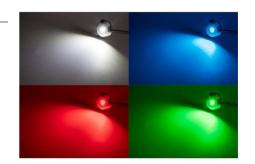

## Ref. B2191

120W RGB Submersible LED Spotlight that mounts on the surface over the hull, submerged below the waterline. Does not require drilling, operates at 12V, and offers powerful multicolor lighting underwater. Made of marine stainless steel AISI 316L with IP68 protection. Includes a 2-meter cable. The control of the RGB lamp is done via a Bluetooth controller (not included) and a smartphone app.