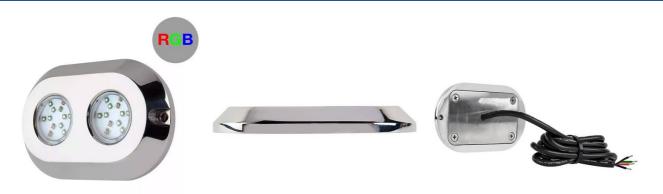

## RGB submersible LED spotlight for boats double - 12V - 120W - IP68

## Ref. B2191

120W RGB Submersible LED Spotlight that mounts on the surface over the hull, submerged below the waterline. Does not require drilling, operates at 12V, and offers powerful multicolor lighting underwater. Made of marine stainless steel AISI 316L with IP68 protection. Includes a 2-meter cable. The control of the RGB lamp is done via a Bluetooth controller (not included) and a smartphone app.