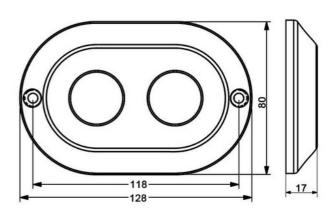

## Ref. B2191

120W RGB Submersible LED Spotlight that mounts on the surface over the hull, submerged below the waterline. Does not require drilling, operates at 12V, and offers powerful multicolor lighting underwater. Made of marine stainless steel AISI 316L with IP68 protection. Includes a 2-meter cable. The control of the RGB lamp is done via a Bluetooth controller (not included) and a smartphone app.

## **Product data**

| Opening angle (°)       | 180                                  |
|-------------------------|--------------------------------------|
| Certs                   | CE, ROHS                             |
| Energy efficiency class | A+ (2021)                            |
| Dimmable                | No                                   |
| Frequency of Use        | normal                               |
| Guarantee               | According to legal warranty: 3 years |
| IP                      | IP68                                 |
| Power (W)               | 120                                  |
| Key                     | RGB                                  |
| Outdoor Use             | lf                                   |
| Recommended Use         | Vessels                              |
|                         |                                      |
| Service life (h)        | 25,000                               |