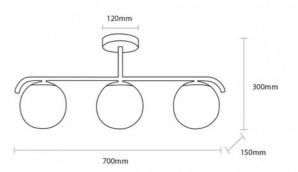

## Product data

| Case color            | Black (use), Red (use), Chrome (to use), Gold (to use) |  |
|-----------------------|--------------------------------------------------------|--|
| Сар                   | E27                                                    |  |
| Certs                 | CE, ROHS                                               |  |
| Dimensions (mm) LxWxH | 700 x 300 x 150                                        |  |
| Style                 | Vintage, Design, Minimalist                            |  |
| Guarantee             | 10 years                                               |  |
| IP                    | IP20                                                   |  |
| Assembly              | Surface                                                |  |
| Maximum power (W)     | 60                                                     |  |
| Nominal Voltage (V)   | 220 - 240 V AC                                         |  |
| Recommended Use       | Dining room, Hotels, Living room                       |  |