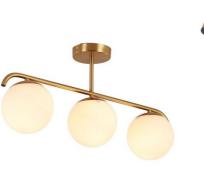

Triple crystal ball ceiling lamp "TALÍ" - 3xE27

cozy environments with great style. \*\* Accepts 3 E27 bulbs - NOT included\*\*

"Tali" Ceiling Lamp carefully designed with three exquisite opaline glass spheres and a metal structure in a golden finish. With simple lines and a minimalist character, this lamp offers exceptional versatility in decoration, complementing both classic or retro interiors as well as contemporary styles. Provides diffuse lighting, creating