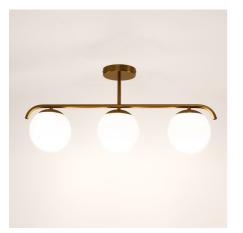

Triple crystal ball ceiling lamp "TALÍ" - 3xE27

cozy environments with great style. \*\* Accepts 3 E27 bulbs - NOT included\*\*

"Tali" Ceiling Lamp carefully designed with three exquisite opaline glass spheres and a metal structure in a golden finish. With simple lines and a minimalist character, this lamp offers exceptional versatility in decoration, complementing both classic or retro interiors as well as contemporary styles. Provides diffuse lighting, creating