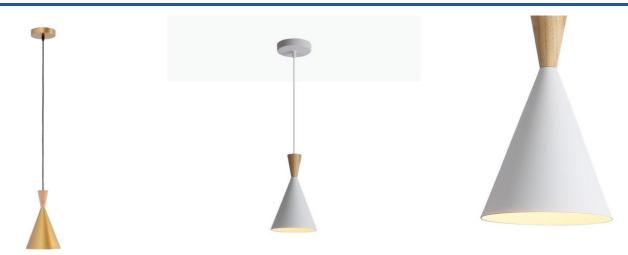

## Nordic metal and wood pendant light "Exan"

Nordic pendant lamp with an elegant and minimalist design, combinable with a wide variety of decorative styles. Made of aluminum, available in white, black, or gold, and featuring a light wood detail at its base, this lamp is an excellent choice for decorative ambient lighting, adding modernity and style to any space. \*\*Accepts E27 bulb - Not included\*\*

## **Product data**

| Housing color         | White (use), Black (use), Gold (to use) |
|-----------------------|-----------------------------------------|
| Сар                   | E27                                     |
| Certs                 | CE, ROHS                                |
| Dimensions (mm) LxWxH | Ø 160 x 1278                            |
| Style                 | Minimalist, Nordic                      |
| Guarantee             | 10 years                                |
| IP                    | IP20                                    |
| Material              | Aluminum, Wood                          |
| Assembly              | Suspension                              |
| Maximum power (W)     | 40                                      |
| Nominal Voltage (V)   | 220 - 240 V AC                          |
| Outdoor Use           | No                                      |
| Recommended Use       | Bedrooms, Hotels, Kitchens, Living room |