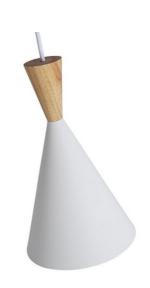

## Nordic metal and wood pendant light "Exan"

Nordic pendant lamp with an elegant and minimalist design, combinable with a wide variety of decorative styles. Made of aluminum, available in white, black, or gold, and featuring a light wood detail at its base, this lamp is an excellent choice for decorative ambient lighting, adding modernity and style to any space. \*\*Accepts E27 bulb - Not included\*\*

## **Product data**

| Housing color         | White (use), Black (use), Gold (to use) |
|-----------------------|-----------------------------------------|
| Сар                   | E27                                     |
| Certs                 | CE, ROHS                                |
| Dimensions (mm) LxWxH | Ø 160 x 1278                            |
| Style                 | Minimalist, Nordic                      |
| Guarantee             | 10 years                                |
| IP                    | IP20                                    |
| Material              | Aluminum, Wood                          |
| Assembly              | Suspension                              |
| Maximum power (W)     | 40                                      |
| Nominal Voltage (V)   | 220 - 240 V AC                          |
| Outdoor Use           | No                                      |
| Recommended Use       | Bedrooms, Hotels, Kitchens, Living room |