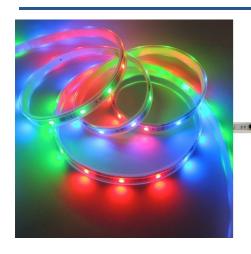

## Intelligent LED Strip IC RGB - 7.2 W/m - Width 10mm - IP67 - 5 meters

## Ref. B1544-30

 $10 mm\ wide\ RGB\ digital\ IC\ LED\ strip\ (12 mm\ wide\ with\ silicone\ casing), fully\ programmable\ with\ WS2811\ control\ chip\ every\ 3\ LEDs, for\ creating\ custom\ light\ effects.\ Requires\ a\ digital\ controller\ or\ DMX.\ RGB\ IC\ digital\ 12VDC\ 7.2W/m\ 30\ chips/metro\ IP67$ 

| Product data        |                                      |
|---------------------|--------------------------------------|
| Track width (mm)    | 10                                   |
| Certs               | CE, ROHS                             |
| Guarantee           | According to legal warranty: 3 years |
| IP                  | IP67                                 |
| # Chips per meter   | 30                                   |
| Power/m (W/m)       | 7.2                                  |
| Nominal Voltage (V) | 12V DC                               |
| Type of LED         | RGB IC WS2812b                       |
| Key                 | RGB                                  |
| Outdoor Use         | If                                   |