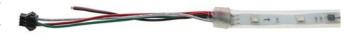

## Ref. B1544-30

 $10 mm\ wide\ RGB\ digital\ IC\ LED\ strip\ (12 mm\ wide\ with\ silicone\ casing), fully\ programmable\ with\ WS2811\ control\ chip\ every\ 3\ LEDs, for\ creating\ custom\ light\ effects.\ Requires\ a\ digital\ controller\ or\ DMX.\ RGB\ IC\ digital\ 12VDC\ 7.2W/m\ 30\ chips/metro\ IP67$ 

| Product data        |                                      |
|---------------------|--------------------------------------|
| Track width (mm)    | 10                                   |
| Certs               | CE, ROHS                             |
| Guarantee           | According to legal warranty: 3 years |
| IP                  | IP67                                 |
| # Chips per meter   | 30                                   |
| Power/m (W/m)       | 7.2                                  |
| Nominal Voltage (V) | 12V DC                               |
| Type of LED         | RGB IC WS2812b                       |
| Key                 | RGB                                  |
| Outdoor Use         | If                                   |