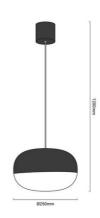

## LED pendant lamp "HESTIA" 18W

Elegant hanging lamp in Nordic style, with integrated 18W LED in warm white 3000K. The HESTIA hanging lamp features a 120cm adjustable cable and a metal canopy for ceiling mounting. The diffuser is made of frosted glass, which distributes light evenly. Perfect for minimalist modern environments, suitable for both home use and for shops, venues, and offices. \*\* Available in black and white \*\* 230V - 18W 3000K 250x1200mm IP20

## **Product data**

| Case color                                                                      | White (use), Black (use)                    |
|---------------------------------------------------------------------------------|---------------------------------------------|
| Certs                                                                           | CE, ROHS                                    |
| Energy efficiency class                                                         | A+ (2021)                                   |
| CRI                                                                             | 80-85                                       |
| Dimensions (mm) LxWxH                                                           | 250x1200                                    |
| Dimmable                                                                        | No                                          |
| Driver                                                                          | Internal                                    |
| Style                                                                           | Minimalist                                  |
| Frequency (Hz)                                                                  | 50 - 60                                     |
| Frequency of Use                                                                | normal                                      |
| Guarantee                                                                       | According to legal warranty: 3 years        |
|                                                                                 |                                             |
| IP                                                                              | IP20                                        |
| IP<br>Kelvin (K)                                                                | IP20<br>3000                                |
|                                                                                 |                                             |
| Kelvin (K)                                                                      | 3000                                        |
| Kelvin (K) Lumens (Lm)                                                          | 3000<br>1980                                |
| Kelvin (K) Lumens (Lm) Material                                                 | 3000<br>1980<br>Aluminum                    |
| Kelvin (K) Lumens (Lm) Material Material diffuser                               | 3000<br>1980<br>Aluminum<br>Crystal         |
| Kelvin (K) Lumens (Lm) Material Material diffuser Assembly                      | 3000 1980 Aluminum Crystal Suspension       |
| Kelvin (K) Lumens (Lm) Material Material diffuser Assembly Orientable           | 3000 1980 Aluminum Crystal Suspension No    |
| Kelvin (K) Lumens (Lm) Material Material diffuser Assembly Orientable Power (W) | 3000 1980 Aluminum Crystal Suspension No 18 |