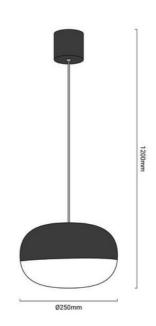

## LED pendant lamp "HESTIA" 18W

Elegant hanging lamp in Nordic style, with integrated 18W LED in warm white 3000K. The HESTIA hanging lamp features a 120cm adjustable cable and a metal canopy for ceiling mounting. The diffuser is made of frosted glass, which distributes light evenly. Perfect for minimalist modern environments, suitable for both home use and for shops, venues, and offices. \*\* Available in black and white \*\* 230V - 18W 3000K 250x1200mm IP20

## **Product data**

| Case color                                                                      | White (use), Black (use)                    |
|---------------------------------------------------------------------------------|---------------------------------------------|
| Certs                                                                           | CE, ROHS                                    |
| Energy efficiency class                                                         | A+ (2021)                                   |
| CRI                                                                             | 80-85                                       |
| Dimensions (mm) LxWxH                                                           | 250x1200                                    |
| Dimmable                                                                        | No                                          |
| Driver                                                                          | Internal                                    |
| Style                                                                           | Minimalist                                  |
| Frequency (Hz)                                                                  | 50 - 60                                     |
| Frequency of Use                                                                | normal                                      |
| Guarantee                                                                       | According to legal warranty: 3 years        |
|                                                                                 |                                             |
| IP                                                                              | IP20                                        |
| IP<br>Kelvin (K)                                                                | IP20<br>3000                                |
|                                                                                 |                                             |
| Kelvin (K)                                                                      | 3000                                        |
| Kelvin (K) Lumens (Lm)                                                          | 3000<br>1980                                |
| Kelvin (K) Lumens (Lm) Material                                                 | 3000<br>1980<br>Aluminum                    |
| Kelvin (K) Lumens (Lm) Material Material diffuser                               | 3000<br>1980<br>Aluminum<br>Crystal         |
| Kelvin (K) Lumens (Lm) Material Material diffuser Assembly                      | 3000 1980 Aluminum Crystal Suspension       |
| Kelvin (K) Lumens (Lm) Material Material diffuser Assembly Orientable           | 3000 1980 Aluminum Crystal Suspension No    |
| Kelvin (K) Lumens (Lm) Material Material diffuser Assembly Orientable Power (W) | 3000 1980 Aluminum Crystal Suspension No 18 |