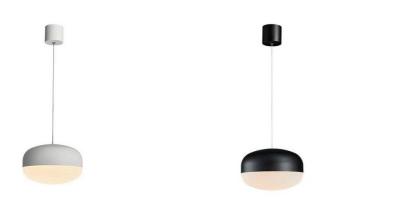

## LED pendant lamp "HESTIA" 18W

Elegant hanging lamp in Nordic style, with integrated 18W LED in warm white 3000K. The HESTIA hanging lamp features a 120cm adjustable cable and a metal canopy for ceiling mounting. The diffuser is made of frosted glass, which distributes light evenly. Perfect for minimalist modern environments, suitable for both home use and for shops, venues, and offices. \*\* Available in black and white \*\* 230V - 18W 3000K 250x1200mm IP20

Case color : Black (use)

LN4020-N