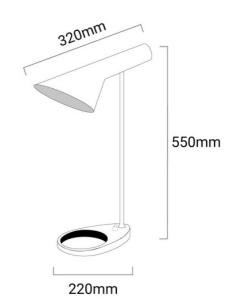

## Design table lamp "Marlene"

Table lamp with contemporary and elegant design. With clean and geometric lines, it features a slim support and an adjustable screen that directs light precisely, providing soft and focused ambient lighting. Available in black and white colors. \*\*Accepts an E27 bulb - NOT included\*\*