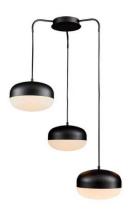

## **HESTIA TRIPLE" LED pendant lamp 54W**

Modern Nordic style pendant lamp with 3 light points and integrated LED. Each pendant light has a power of 18W, totaling 54W of consumption, and a luminous flux of 5940 lumens in warm light 3000K. The pendant lamp is made of lacquered aluminum, with an opal glass diffuser for intense ambient lighting without glare. Perfect for both home use and businesses. \*\* Available in white and black \*\* 230V 3x18W (54W) 3xØ250mm Ø27.56x47.24in