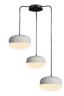

## **HESTIA TRIPLE" LED pendant lamp 54W**

Modern Nordic style pendant lamp with 3 light points and integrated LED. Each pendant light has a power of 18W, totaling 54W of consumption, and a luminous flux of 5940 lumens in warm light 3000K. The pendant lamp is made of lacquered aluminum, with an opal glass diffuser for intense ambient lighting without glare. Perfect for both home use and businesses. \*\* Available in white and black \*\* 230V 3x18W (54W) 3xØ250mm Ø27.56x47.24in

## **Product variants**

Reference Attributes

LN4025-B Case color (use): White (use)