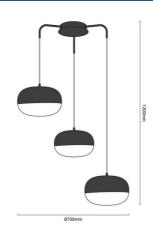

## **HESTIA TRIPLE" LED pendant lamp 54W**

Modern Nordic style pendant lamp with 3 light points and integrated LED. Each pendant light has a power of 18W, totaling 54W of consumption, and a luminous flux of 5940 lumens in warm light 3000K. The pendant lamp is made of lacquered aluminum, with an opal glass diffuser for intense ambient lighting without glare. Perfect for both home use and businesses. \*\* Available in white and black \*\* 230V 3x18W (54W) 3xØ250mm Ø27.56x47.24in

## **Product data**

| Case color (use)        | White (use), Black (use)             |
|-------------------------|--------------------------------------|
| Certs                   | CE, ROHS                             |
| Energy efficiency class | A+ (2021)                            |
| CRI                     | 80-85                                |
| Dimensions (mm) LxWxH   | Ø700x1200                            |
| Dimmable                | No                                   |
| Driver                  | Internal                             |
| Style                   | Minimalist                           |
| Frequency (Hz)          | 50 - 60                              |
| Frequency of Use        | normal                               |
| Guarantee               | According to legal warranty: 3 years |
| IP                      | IP20                                 |
| Kelvin (K)              | 3000                                 |
| Lumens (Lm)             | 5940                                 |
| Material                | Aluminum                             |
| Material diffuser       | Crystal                              |
| Assembly                | Suspension                           |
| Orientable              | No                                   |
| Power (W)               | 54                                   |
| Temperature range       | -0°F ~ +30°F                         |
| Nominal Voltage (V)     | 230                                  |
| Type of LED             | SMD 5730                             |