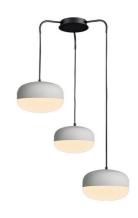

## **HESTIA TRIPLE" LED pendant lamp 54W**

Modern Nordic style pendant lamp with 3 light points and integrated LED. Each pendant light has a power of 18W, totaling 54W of consumption, and a luminous flux of 5940 lumens in warm light 3000K. The pendant lamp is made of lacquered aluminum, with an opal glass diffuser for intense ambient lighting without glare. Perfect for both home use and businesses. \*\* Available in white and black \*\* 230V 3x18W (54W) 3xØ250mm Ø27.56x47.24in

## **Product variants**

Reference Attributes

LN4025-B Case color (use): White (use)