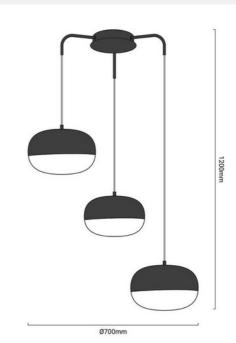

## **HESTIA TRIPLE" LED pendant lamp 54W**

Modern Nordic style pendant lamp with 3 light points and integrated LED. Each pendant light has a power of 18W, totaling 54W of consumption, and a luminous flux of 5940 lumens in warm light 3000K. The pendant lamp is made of lacquered aluminum, with an opal glass diffuser for intense ambient lighting without glare. Perfect for both home use and businesses. \*\* Available in white and black \*\* 230V 3x18W (54W) 3xØ250mm Ø27.56x47.24in

## **Product data**

| Case color (use)        | White (use), Black (use)             |
|-------------------------|--------------------------------------|
| Certs                   | CE, ROHS                             |
| Energy efficiency class | A+ (2021)                            |
| CRI                     | 80-85                                |
| Dimensions (mm) LxWxH   | Ø700x1200                            |
| Dimmable                | No                                   |
| Driver                  | Internal                             |
| Style                   | Minimalist                           |
| Frequency (Hz)          | 50 - 60                              |
| Frequency of Use        | normal                               |
| Guarantee               | According to legal warranty: 3 years |
| IP                      | IP20                                 |
| Kelvin (K)              | 3000                                 |
| Lumens (Lm)             | 5940                                 |
| Material                | Aluminum                             |
| Material diffuser       | Crystal                              |
| Assembly                | Suspension                           |
| Orientable              | No                                   |
| Power (W)               | 54                                   |
| Temperature range       | -0°F ~ +30°F                         |
| Nominal Voltage (V)     | 230                                  |
| Type of LED             | SMD 5730                             |