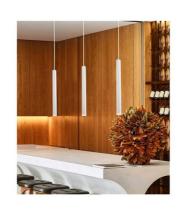

## Modern pendant light "TUB" - GU10

Contemporary tubular pendant lamp, made of aluminum with a matte finish, available in white, black, and gold colors. It stands out for its elegant and simple silhouette, with a minimalist character. It accommodates a GU10 bulb and has a 1.5-meter cable, adjustable in height. \*\*Bulb NOT included\*\*