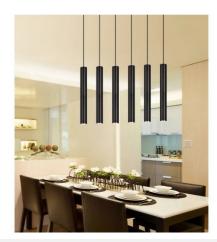

## Modern pendant light "TUB" - GU10

Contemporary tubular pendant lamp, made of aluminum with a matte finish, available in white, black, and gold colors. It stands out for its elegant and simple silhouette, with a minimalist character. It accommodates a GU10 bulb and has a 1.5-meter cable, adjustable in height. \*\*Bulb NOT included\*\*