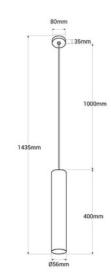

## **Product data**

| Case color            | White (use), Black (use), Gold (to use) |
|-----------------------|-----------------------------------------|
| Сар                   | GU10                                    |
| Certs                 | CE, ROHS                                |
| Dimensions (mm) LxWxH | Ø56 x 400                               |
| Style                 | Minimalist                              |
| Frequency (Hz)        | 50 - 60                                 |
| Frequency of Use      | normal                                  |
| Guarantee             | 10 years                                |
| IP                    | IP20                                    |
| Material              | Aluminum                                |
| Assembly              | Suspension                              |
| Orientable            | No                                      |
| Maximum power (W)     | 50                                      |
| Temperature range     | -20°F ~ +40°F                           |
| Sensor                | No                                      |
| Nominal Voltage (V)   | 220 - 240 V AC                          |
| Outdoor Use           | No                                      |
| Recommended Use       | Kitchens, Living room                   |