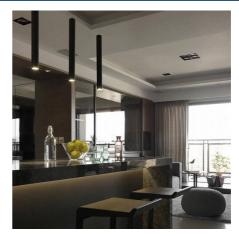

## Modern pendant light "TUB" - GU10

Contemporary tubular pendant lamp, made of aluminum with a matte finish, available in white, black, and gold colors. It stands out for its elegant and simple silhouette, with a minimalist character. It accommodates a GU10 bulb and has a 1.5-meter cable, adjustable in height. \*\*Bulb NOT included\*\*