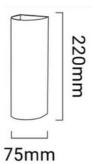

## UP and Down" TUB GU10 interior wall lamp

Wall sconce with a modern and minimalist design. Made of high-quality aluminum in white and black finishes. Tubular shape with compact dimensions. Features a socket for two GU10 bulbs, allowing for upward and downward illumination. IP20 protection rating, for indoor use only. A perfect decorative light fixture for living rooms, hallways, restaurants, hotels, etc. Dimensions: 75x75x220mm. \*\*Does not include GU10 bulb\*\*

## **Product data**

| Housing color         | White (use), Black (use)                        |
|-----------------------|-------------------------------------------------|
| Сар                   | GU10                                            |
| Certs                 | CE, ROHS                                        |
| Connection            | Point of light                                  |
| Dimensions (mm) LxWxH | 75x75x220                                       |
| Dimmable              | No                                              |
| Style                 | Minimalist, Nordic                              |
| Guarantee             | According to legal warranty: 3 years            |
| IP                    | IP20                                            |
| Material              | Aluminum                                        |
| Assembly              | Surface                                         |
| Orientable            | No                                              |
| Maximum power (W)     | 50                                              |
| Nominal Voltage (V)   | 220 - 240 V AC                                  |
| Outdoor Use           | No                                              |
| Recommended Use       | Bedrooms, Hotels, Kitchens, Living room, Stairs |