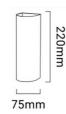

## UP and Down" TUB GU10 interior wall lamp

Wall sconce with a modern and minimalist design. Made of high-quality aluminum in white and black finishes. Tubular shape with compact dimensions. Features a socket for two GU10 bulbs, allowing for upward and downward illumination. IP20 protection rating, for indoor use only. A perfect decorative light fixture for living rooms, hallways, restaurants, hotels, etc. Dimensions: 75x75x220mm. \*\*Does not include GU10 bulb\*\*

## **Product data**

| Housing color         | White (use), Black (use)                        |
|-----------------------|-------------------------------------------------|
| Сар                   | GU10                                            |
| Certs                 | CE, ROHS                                        |
| Connection            | Point of light                                  |
| Dimensions (mm) LxWxH | 75x75x220                                       |
| Dimmable              | No                                              |
| Style                 | Minimalist, Nordic                              |
| Guarantee             | According to legal warranty: 3 years            |
| IP                    | IP20                                            |
| Material              | Aluminum                                        |
| Assembly              | Surface                                         |
| Orientable            | No                                              |
| Maximum power (W)     | 50                                              |
| Nominal Voltage (V)   | 220 - 240 V AC                                  |
| Outdoor Use           | No                                              |
| Recommended Use       | Bedrooms, Hotels, Kitchens, Living room, Stairs |