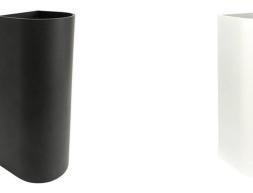

## UP and Down" TUB GU10 interior wall lamp

Wall sconce with a modern and minimalist design. Made of high-quality aluminum in white and black finishes. Tubular shape with compact dimensions. Features a socket for two GU10 bulbs, allowing for upward and downward illumination. IP20 protection rating, for indoor use only. A perfect decorative light fixture for living rooms, hallways, restaurants, hotels, etc. Dimensions: 75x75x220mm. \*\*Does not include GU10 bulb\*\*

## **Product data**

| Housing color         | White (use), Black (use)                        |
|-----------------------|-------------------------------------------------|
| Сар                   | GU10                                            |
| Certs                 | CE, ROHS                                        |
| Connection            | Point of light                                  |
| Dimensions (mm) LxWxH | 75x75x220                                       |
| Dimmable              | No                                              |
| Style                 | Minimalist, Nordic                              |
| Guarantee             | According to legal warranty: 3 years            |
| IP                    | IP20                                            |
| Material              | Aluminum                                        |
| Assembly              | Surface                                         |
| Orientable            | No                                              |
| Maximum power (W)     | 50                                              |
| Nominal Voltage (V)   | 220 - 240 V AC                                  |
| Outdoor Use           | No                                              |
| Recommended Use       | Bedrooms, Hotels, Kitchens, Living room, Stairs |