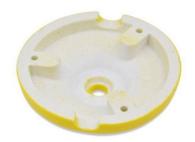

## Canopi ceramic ceiling rose

High-quality round black ceramic canopy. It has a hole for the cable exit, two side holes for the possibility of linking it with other canopies, and three spaces to secure it to the ceiling with three screws. Decorate your home by combining the ceiling roses with suspension cables, decorative sockets, and vintage light bulbs. Choose the color of the ceiling rose that you like the most.

## **Product variants**

Reference Attributes

LV121-AM

Housing color: Yellow (to use)

Reference Attributes LV121-AZ Housing color: Blue (to use) LV121-B Housing color: White (use) LV121-M Housing color: Brown (to use) LV121-N Housing color: Black (use) LV121-RO Housing color: Red (use)