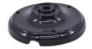

## Canopi ceramic ceiling rose

High-quality round black ceramic canopy. It has a hole for the cable exit, two side holes for the possibility of linking it with other canopies, and three spaces to secure it to the ceiling with three screws. Decorate your home by combining the ceiling roses with suspension cables, decorative sockets, and vintage light bulbs. Choose the color of the ceiling rose that you like the most.