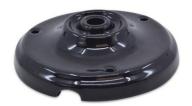

## Canopi ceramic ceiling rose

High-quality round black ceramic canopy. It has a hole for the cable exit, two side holes for the possibility of linking it with other canopies, and three spaces to secure it to the ceiling with three screws. Decorate your home by combining the ceiling roses with suspension cables, decorative sockets, and vintage light bulbs. Choose the color of the ceiling rose that you like the most.

## **Product variants**

Reference Attributes

LV121-AM

Housing color: Yellow (to use)

Reference Attributes LV121-AZ Housing color: Blue (to use) LV121-B Housing color: White (use) LV121-M Housing color: Brown (to use) LV121-N Housing color: Black (use) LV121-RO Housing color: Red (use)