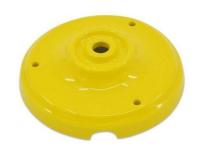

## Canopi ceramic ceiling rose

High-quality round black ceramic canopy. It has a hole for the cable exit, two side holes for the possibility of linking it with other canopies, and three spaces to secure it to the ceiling with three screws. Decorate your home by combining the ceiling roses with suspension cables, decorative sockets, and vintage light bulbs. Choose the color of the ceiling rose that you like the most.

## **Product variants**

Reference Attributes

LV121-AM

Housing color: Yellow (to use)

Reference Attributes LV121-AZ Housing color: Blue (to use) LV121-B Housing color: White (use) LV121-M Housing color: Brown (to use) LV121-N Housing color: Black (use) LV121-RO Housing color: Red (use)