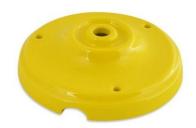

## Canopi ceramic ceiling rose

High-quality round black ceramic canopy. It has a hole for the cable exit, two side holes for the possibility of linking it with other canopies, and three spaces to secure it to the ceiling with three screws. Decorate your home by combining the ceiling roses with suspension cables, decorative sockets, and vintage light bulbs. Choose the color of the ceiling rose that you like the most.

## **Product variants**

Reference Attributes

LV121-AM

Housing color: Yellow (to use)

Reference Attributes LV121-AZ Housing color: Blue (to use) LV121-B Housing color: White (use) LV121-M Housing color: Brown (to use) LV121-N Housing color: Black (use) LV121-RO Housing color: Red (use)