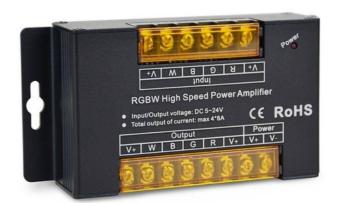

## Ref. B1625-4

High-speed RGBW signal repeater, perfect as an amplifier for RGBW or RGB LED strips. This amplifier can increase the power of the LED controller and can be connected either in series or in parallel, allowing for a cascading effect and enabling the simultaneous connection of multiple LED strips. Offers a capacity of up to 8 amperes per channel and is compatible with 12V and 24V LED strips. Made with a durable aluminum housing.

| Product data            |                                      |
|-------------------------|--------------------------------------|
| Certs                   | CE, ROHS                             |
| Energy efficiency class | A+ (2021)                            |
| Dimensions (mm) LxWxH   | 147x74x34                            |
| Frequency of Use        | Intensive                            |
| Guarantee               | According to legal warranty: 3 years |
| Maximum intensity (A)   | 8A / channel                         |
| IP                      | IP20                                 |
| Material                | Aluminum                             |
| Power (W)               | 160-768 max.                         |
| Temperature range       | -20°F to +60°F                       |
| Nominal Voltage (V)     | 5-24V                                |
| Outdoor Use             | No                                   |
| Service life (h)        | 50000                                |