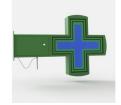

## P8 Programmable Multicolor LED XL RGB Pharmacy Cross - Outdoor

## Ref. DP8

Large RGB outdoor LED pharmacy cross, with a green metal casing. Easily programmable via WiFi. It includes a standard module to display date and time and a temperature and humidity module. It accommodates various scenes and effects that allow for a customized configuration. Being an RGB model with variable colors and designs, it is possible to program the cross according to the type of establishment: pharmacies, para-pharmacies, medical clinics, dental clinics, veterinary offices, opticians, etc. It's simple to set up, perfect for showcasing and promoting your business