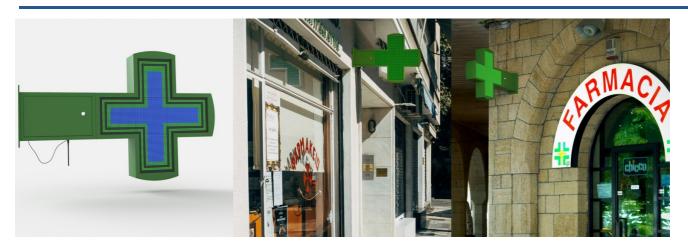

## P8 Programmable Multicolor LED XL RGB Pharmacy Cross - Outdoor

## Ref. DP8

Large RGB outdoor LED pharmacy cross, with a green metal casing. Easily programmable via WiFi. It includes a standard module to display date and time and a temperature and humidity module. It accommodates various scenes and effects that allow for a customized configuration. Being an RGB model with variable colors and designs, it is possible to program the cross according to the type of establishment: pharmacies, para-pharmacies, medical clinics, dental clinics, veterinary offices, opticians, etc. It's simple to set up, perfect for showcasing and promoting your business