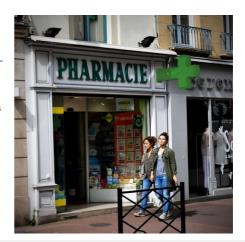

## P8 Programmable Multicolor LED XL RGB Pharmacy Cross - Outdoor

## Ref. DP8

Large RGB outdoor LED pharmacy cross, with a green metal casing. Easily programmable via WiFi. It includes a standard module to display date and time and a temperature and humidity module. It accommodates various scenes and effects that allow for a customized configuration. Being an RGB model with variable colors and designs, it is possible to program the cross according to the type of establishment: pharmacies, para-pharmacies, medical clinics, dental clinics, veterinary offices, opticians, etc. It's simple to set up, perfect for showcasing and promoting your business