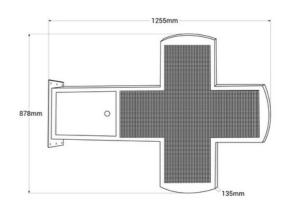

## P8 Programmable Multicolor LED XL RGB Pharmacy Cross - Outdoor

## Ref. DP8

Large RGB outdoor LED pharmacy cross, with a green metal casing. Easily programmable via WiFi. It includes a standard module to display date and time and a temperature and humidity module. It accommodates various scenes and effects that allow for a customized configuration. Being an RGB model with variable colors and designs, it is possible to program the cross according to the type of establishment: pharmacies, para-pharmacies, medical clinics, dental clinics, veterinary offices, opticians, etc. It's simple to set up, perfect for showcasing and promoting your business