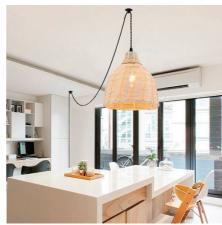

## Wicker pendant lamp with pulley "SASKI".

## Ref. LM153-C

"SASK!" Wicker Pendant Lamp with Pulley and Socket. Suspension lamp made of wicker, ideal for use in restaurants, cafes, bedrooms, kitchens, studios, etc. Exclusively for indoor use with an IP20 protection rating. Rustic style decoration, sturdy and durable. Wicker lamp perfect for any indoor space. With a black pulley that is height adjustable up to a maximum of 240cm. The dimensions of the lamp are Ø260x280mm. Create a unique visual effect by projecting light through the wicker screen, offering a one-of-a-kind experience. E27 lamp holders with a maximum power of 40W . \*\*LED Bulb E27 NOT included\*\*