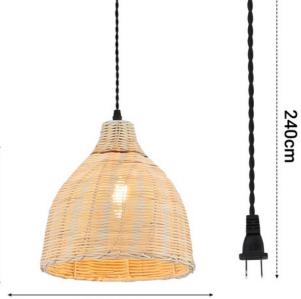

## Ref. LM153-C

"SASK!" Wicker Pendant Lamp with Pulley and Socket. Suspension lamp made of wicker, ideal for use in restaurants, cafes, bedrooms, kitchens, studios, etc. Exclusively for indoor use with an IP20 protection rating. Rustic style decoration, sturdy and durable. Wicker lamp perfect for any indoor space. With a black pulley that is height adjustable up to a maximum of 240cm. The dimensions of the lamp are Ø260x280mm. Create a unique visual effect by projecting light through the wicker screen, offering a one-of-a-kind experience. E27 lamp holders with a maximum power of 40W . \*\*LED Bulb E27 NOT included\*\*

## Product data

| Connection             | Plug      |      |
|------------------------|-----------|------|
| Сар                    | E27       |      |
| Certs                  | CE, ROHS  |      |
| Dimensions (mm) LxWxH  | 0260x280  |      |
| Frequency (Hz)         | 50 - 60   |      |
| Guarantee              | 10 years  |      |
| IP                     | IP20      |      |
| Material               | Willow    |      |
| Assembly Si            | uspension |      |
| Orientable             | No        | E    |
| Temperature range -20° | F ~ +40°F | 28cm |
| Nominal Voltage (V)    | 230       |      |
| Outdoor Use            | No        |      |