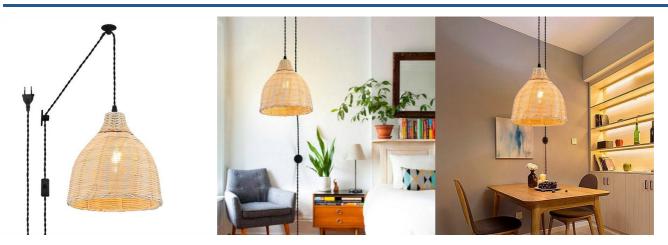

## Wicker pendant lamp with pulley "SASKI".

## Ref. LM153-C

"SASK!" Wicker Pendant Lamp with Pulley and Socket. Suspension lamp made of wicker, ideal for use in restaurants, cafes, bedrooms, kitchens, studios, etc. Exclusively for indoor use with an IP20 protection rating. Rustic style decoration, sturdy and durable. Wicker lamp perfect for any indoor space. With a black pulley that is height adjustable up to a maximum of 240cm. The dimensions of the lamp are Ø260x280mm. Create a unique visual effect by projecting light through the wicker screen, offering a one-of-a-kind experience. E27 lamp holders with a maximum power of 40W . \*\*LED Bulb E27 NOT included\*\*