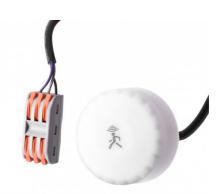

## Product data

| Outdoor Use           | lf          |                |
|-----------------------|-------------|----------------|
| Nominal Voltage (V)   | 10-15V DC   | 34mm           |
| Temperature range     | -40°/+149°F | 23mm           |
| IP                    | IP65        |                |
| Maximum intensity (A) | 0.05 A      |                |
| Guarantee             | 3 years     |                |
| Dimensions (mm) LxWxH | Ø50x34mm    | 렂 Cable: 290mm |
| Certs                 | CE, ROHS    |                |
|                       |             |                |