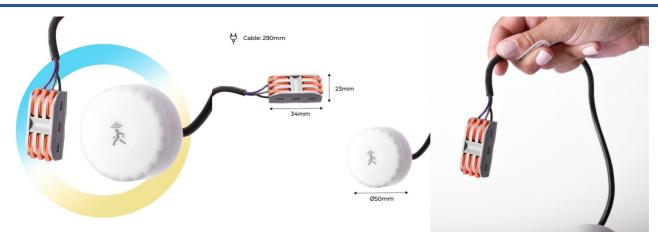

## Product data

| Outdoor Use           | lf          |                |
|-----------------------|-------------|----------------|
| Nominal Voltage (V)   | 10-15V DC   | 34mm           |
| Temperature range     | -40°/+149°F | 23mm           |
| IP                    | IP65        |                |
| Maximum intensity (A) | 0.05 A      |                |
| Guarantee             | 3 years     |                |
| Dimensions (mm) LxWxH | Ø50x34mm    | 렂 Cable: 290mm |
| Certs                 | CE, ROHS    |                |
|                       |             |                |