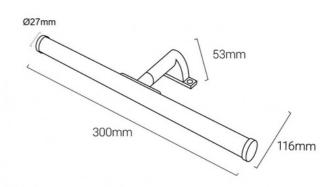

## Bathroom mirror wall light LED tubular - 30cm - 5W | 3 ways of fixing

## Ref. LE209-N-BN

**Product data** 

LED Bathroom Wall Sconce with a minimalist design that fits any style. It incorporates an opalized tubular diffuser that distributes light evenly, minimizing shadows on the face. It has a luminous power of 5W, a CRI >80, and an IP44 protection rating, which ensures its durability in high humidity environments and even makes it splash-resistant. It is available in chrome or matte black finish and in neutral white tone (4000K).