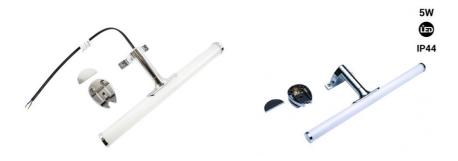

## Bathroom mirror wall light LED tubular - 30cm - 5W | 3 ways of fixing

## Ref. LE209-N-BN

**Product data** 

LED Bathroom Wall Sconce with a minimalist design that fits any style. It incorporates an opalized tubular diffuser that distributes light evenly, minimizing shadows on the face. It has a luminous power of 5W, a CRI >80, and an IP44 protection rating, which ensures its durability in high humidity environments and even makes it splash-resistant. It is available in chrome or matte black finish and in neutral white tone (4000K).