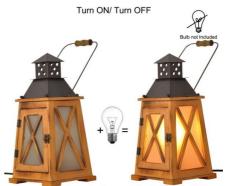

## Ref. LV404

- Black lantern made of metal and wood for E27 LED bulbs. Ideal for placing on the floor, tables, or hanging on any hook thanks to its handle. - It has a frosted glass for perfect light diffusion. It is very easy to transport and is ideal for decorating a vintage atmosphere. - Bulb not included -

suggest: flame bulb, creat fire burning effect Kindly remind:Since each piece is handmade by fire roast, wood color varies a bit.