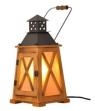

## Wooden lantern table lamp "GOBEL".

## Ref. LV404

- Black lantern made of metal and wood for E27 LED bulbs. Ideal for placing on the floor, tables, or hanging on any hook thanks to its handle. - It has a frosted glass for perfect light diffusion. It is very easy to transport and is ideal for decorating a vintage atmosphere. - Bulb not included -