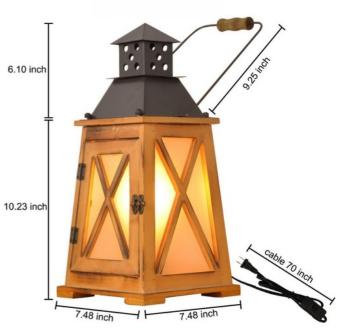

## Wooden lantern table lamp "GOBEL".

## Ref. LV404

- Black lantern made of metal and wood for E27 LED bulbs. Ideal for placing on the floor, tables, or hanging on any hook thanks to its handle. - It has a frosted glass for perfect light diffusion. It is very easy to transport and is ideal for decorating a vintage atmosphere. - Bulb not included -

## **Product data**

| Housing color         | Wood (use)  |
|-----------------------|-------------|
| Connection            | Plug        |
| Сар                   | E27         |
| Certs                 | CE, ROHS    |
| Dimensions (mm) LxWxH | 410x190x190 |
| Frequency (Hz)        | 50 - 60     |
| Guarantee             | 10 years    |
| IP                    | IP20        |
| Material              | Metal, Wood |
| Material diffuser     | Crystal     |
| Assembly              | On Foot     |
| Orientable            | No          |
| Maximum power (W)     | 40          |
| Sensor                | No          |
| Nominal Voltage (V)   | 230V AC     |
| Outdoor Use           | No          |