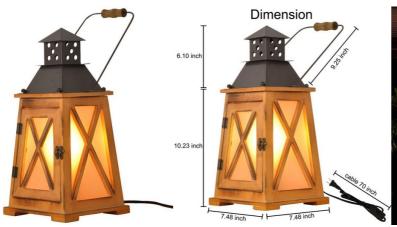

## Wooden lantern table lamp "GOBEL".

## Ref. LV404

- Black lantern made of metal and wood for E27 LED bulbs. Ideal for placing on the floor, tables, or hanging on any hook thanks to its handle. - It has a frosted glass for perfect light diffusion. It is very easy to transport and is ideal for decorating a vintage atmosphere. - Bulb not included -

## **Product data**

| Housing color         | Wood (use)  |
|-----------------------|-------------|
| Connection            | Plug        |
| Сар                   | E27         |
| Certs                 | CE, ROHS    |
| Dimensions (mm) LxWxH | 410x190x190 |
| Frequency (Hz)        | 50 - 60     |
| Guarantee             | 10 years    |
| IP                    | IP20        |
| Material              | Metal, Wood |
| Material diffuser     | Crystal     |
| Assembly              | On Foot     |
| Orientable            | No          |
| Maximum power (W)     | 40          |
| Sensor                | No          |
| Nominal Voltage (V)   | 230V AC     |
| Outdoor Use           | No          |