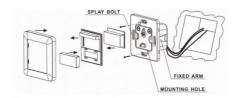

## Ref. S3136

Infrared sensor with a  $160^\circ$  detection angle, capable of detecting up to 8 meters, for devices or load accumulation up to 500W. For LED lights up to 200W. Easy automation switch for lighting with the sensor. Works in three-wire installations and can turn on and off all types of lights. Mini Sensor ideal for replacing flush-mounted switches and automating lights in hallways, staircases, or bathrooms almost instantly, exclusively for indoor use with IP20 protection rating. It operates in installations with 3 wires. Thanks to the integrated button, manual switching is possible at any time.