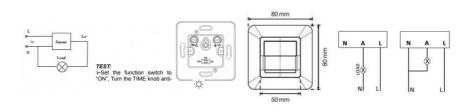

## Ref. S3136

Infrared sensor with a  $160^\circ$  detection angle, capable of detecting up to 8 meters, for devices or load accumulation up to 500W. For LED lights up to 200W. Easy automation switch for lighting with the sensor. Works in three-wire installations and can turn on and off all types of lights. Mini Sensor ideal for replacing flush-mounted switches and automating lights in hallways, staircases, or bathrooms almost instantly, exclusively for indoor use with IP20 protection rating. It operates in installations with 3 wires. Thanks to the integrated button, manual switching is possible at any time.

## Product data

| Certs                   | CE, ROHS                             |
|-------------------------|--------------------------------------|
| Energy efficiency class | A+ (2021)                            |
| Connectivity            | PIR                                  |
| Dimensions (mm) LxWxH   | 80x80x49                             |
| Frequency (Hz)          | 50                                   |
| Frequency of Use        | Intensive                            |
| Guarantee               | According to legal warranty: 3 years |
| IP                      | IP20                                 |
| Material                | Plastic                              |
| Assembly                | Surface                              |
| Orientable              | No                                   |
| Maximum power (W)       | 200                                  |
| Detection range (m)     | 8                                    |
| Temperature range       | -20°F ~ +40°F                        |
| Outdoor Use             | No                                   |