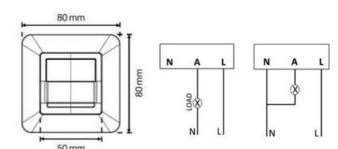

## Ref. S3136

Infrared sensor with a  $160^\circ$  detection angle, capable of detecting up to 8 meters, for devices or load accumulation up to 500W. For LED lights up to 200W. Easy automation switch for lighting with the sensor. Works in three-wire installations and can turn on and off all types of lights. Mini Sensor ideal for replacing flush-mounted switches and automating lights in hallways, staircases, or bathrooms almost instantly, exclusively for indoor use with IP20 protection rating. It operates in installations with 3 wires. Thanks to the integrated button, manual switching is possible at any time.

## Product data

| Certs                   | CE, ROHS                             |
|-------------------------|--------------------------------------|
| Energy efficiency class | A+ (2021)                            |
| Connectivity            | PIR                                  |
| Dimensions (mm) LxWxH   | 80x80x49                             |
| Frequency (Hz)          | 50                                   |
| Frequency of Use        | Intensive                            |
| Guarantee               | According to legal warranty: 3 years |
| IP                      | IP20                                 |
| Material                | Plastic                              |
| Assembly                | Surface                              |
| Orientable              | No                                   |
| Maximum power (W)       | 200                                  |
| Detection range (m)     | 8                                    |
| Temperature range       | -20°F ~ +40°F                        |
| Outdoor Use             | No                                   |