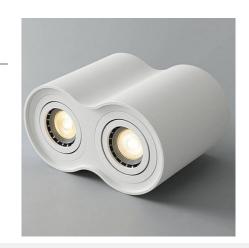

## Double aluminum ceiling light "TUB" - Adjustable - 2xGU10

Double ceiling light fixture, with an elegant and minimalist design. It is made of high-quality aluminum and is available in black or white. It accommodates two GU10 bulbs, which can be angled according to needs. \*Bulbs not included\*

## **Product data**

| Housing color         | White (use), Black (use)             |
|-----------------------|--------------------------------------|
| Сар                   | GU10                                 |
| Certs                 | CE, ROHS                             |
| Dimensions (mm) LxWxH | Ø160x85                              |
| Frequency (Hz)        | 50 - 60                              |
| Frequency of Use      | normal                               |
| Guarantee             | According to legal warranty: 3 years |
| IP                    | IP20                                 |
| Material              | Aluminum                             |
| Assembly              | Surface                              |
| Orientable            | Yes                                  |
| Temperature range     | -20°F ~ +40°F                        |
| Nominal Voltage (V)   | 220 - 240 V AC                       |
| Outdoor Use           | No                                   |