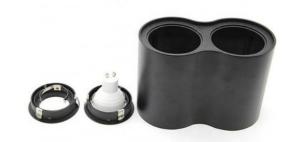

## Double aluminum ceiling light "TUB" - Adjustable - 2xGU10

Double ceiling light fixture, with an elegant and minimalist design. It is made of high-quality aluminum and is available in black or white. It accommodates two GU10 bulbs, which can be angled according to needs. \*Bulbs not included\*

## **Product data**

| Housing color         | White (use), Black (use)             |
|-----------------------|--------------------------------------|
| Сар                   | GU10                                 |
| Certs                 | CE, ROHS                             |
| Dimensions (mm) LxWxH | Ø160x85                              |
| Frequency (Hz)        | 50 - 60                              |
| Frequency of Use      | normal                               |
| Guarantee             | According to legal warranty: 3 years |
| IP                    | IP20                                 |
| Material              | Aluminum                             |
| Assembly              | Surface                              |
| Orientable            | Yes                                  |
| Temperature range     | -20°F ~ +40°F                        |
| Nominal Voltage (V)   | 220 - 240 V AC                       |
| Outdoor Use           | No                                   |