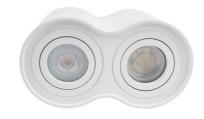

## Double aluminum ceiling light "TUB" - Adjustable - 2xGU10

Double ceiling light fixture, with an elegant and minimalist design. It is made of high-quality aluminum and is available in black or white. It accommodates two GU10 bulbs, which can be angled according to needs. \*Bulbs not included\*

## **Product data**

| Housing color         | White (use), Black (use)             |
|-----------------------|--------------------------------------|
| Сар                   | GU10                                 |
| Certs                 | CE, ROHS                             |
| Dimensions (mm) LxWxH | Ø160x85                              |
| Frequency (Hz)        | 50 - 60                              |
| Frequency of Use      | normal                               |
| Guarantee             | According to legal warranty: 3 years |
| IP                    | IP20                                 |
| Material              | Aluminum                             |
| Assembly              | Surface                              |
| Orientable            | Yes                                  |
| Temperature range     | -20°F ~ +40°F                        |
| Nominal Voltage (V)   | 220 - 240 V AC                       |
| Outdoor Use           | No                                   |