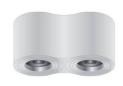

## Double aluminum ceiling light "TUB" - Adjustable - 2xGU10

Double ceiling light fixture, with an elegant and minimalist design. It is made of high-quality aluminum and is available in black or white. It accommodates two GU10 bulbs, which can be angled according to needs. \*Bulbs not included\*

## **Product data**

| Housing color         | White (use), Black (use)             |
|-----------------------|--------------------------------------|
| Сар                   | GU10                                 |
| Certs                 | CE, ROHS                             |
| Dimensions (mm) LxWxH | Ø160x85                              |
| Frequency (Hz)        | 50 - 60                              |
| Frequency of Use      | normal                               |
| Guarantee             | According to legal warranty: 3 years |
| IP                    | IP20                                 |
| Material              | Aluminum                             |
| Assembly              | Surface                              |
| Orientable            | Yes                                  |
| Temperature range     | -20°F ~ +40°F                        |
| Nominal Voltage (V)   | 220 - 240 V AC                       |
| Outdoor Use           | No                                   |