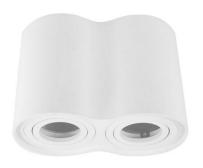

## Double aluminum ceiling light "TUB" - Adjustable - 2xGU10

Double ceiling light fixture, with an elegant and minimalist design. It is made of high-quality aluminum and is available in black or white. It accommodates two GU10 bulbs, which can be angled according to needs. \*Bulbs not included\*

## **Product data**

| Housing color         | White (use), Black (use)             |
|-----------------------|--------------------------------------|
| Сар                   | GU10                                 |
| Certs                 | CE, ROHS                             |
| Dimensions (mm) LxWxH | Ø160x85                              |
| Frequency (Hz)        | 50 - 60                              |
| Frequency of Use      | normal                               |
| Guarantee             | According to legal warranty: 3 years |
| IP                    | IP20                                 |
| Material              | Aluminum                             |
| Assembly              | Surface                              |
| Orientable            | Yes                                  |
| Temperature range     | -20°F ~ +40°F                        |
| Nominal Voltage (V)   | 220 - 240 V AC                       |
| Outdoor Use           | No                                   |