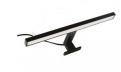

# LED Bathroom Mirror Wall Light - 30cm - 5W | Mirror and cabinet mounting

#### Ref. LE204-N-BN

Bathroom fixture with a modern design and compact size, in matte black color. It allows for two installation methods: it can be recessed into the mirror or mounted onto the bathroom furniture with screws. It has a luminous power of 5W, a CRI >80, and an IP44 protection rating, ensuring its durability in highly humid environments, and it is even splash-resistant. It is available in neutral white tone (4000K).