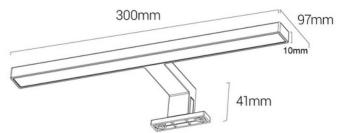

### Product data

| Opening angle (°)       | 120                                  |
|-------------------------|--------------------------------------|
| Certs                   | CE, ROHS                             |
| Energy efficiency class | F                                    |
| CRI                     | 80-85                                |
| Dimensions (mm) LxWxH   | 300x41x97                            |
| Dimmable                | No                                   |
| Frequency (Hz)          | 50 - 60                              |
| Frequency of Use        | normal                               |
| Guarantee               | According to legal warranty: 3 years |
| IP                      | IP44                                 |
| Kelvin (K)              | 4000                                 |
| Lumens (Lm)             | 325                                  |
| Material                | Plastic                              |
| Material diffuser       | Polycarbonate                        |
| Assembly                | Surface                              |
| Orientable              | No                                   |
| Power (W)               | 5                                    |
| Temperature range       | -20°F ~ +40°F                        |
| Nominal Voltage (V)     | 220 - 240 V AC                       |
| Type of LED             | SMD 2835                             |
| Кеу                     | Neutral white                        |
| Outdoor Use             | No                                   |
|                         |                                      |