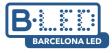

#### Ref. LE204-N-BN

Bathroom fixture with a modern design and compact size, in matte black color. It allows for two installation methods: it can be recessed into the mirror or mounted onto the bathroom furniture with screws. It has a luminous power of 5W, a CRI >80, and an IP44 protection rating, ensuring its durability in highly humid environments, and it is even splash-resistant. It is available in neutral white tone (4000K).