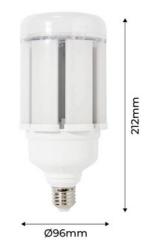

## **Product data**

| Light temperature     | 4000°K (use), 6000K (use)            |
|-----------------------|--------------------------------------|
| Opening angle (°)     | 330                                  |
| Сар                   | E27                                  |
| Certs                 | CE, ROHS                             |
| CRI                   | 80-85                                |
| Dimensions (mm) LxWxH | 96x212                               |
| Driver                | Internal                             |
| Efficiency (Lm/w)     | 116                                  |
| Power factor (cosφ)   | 0.95                                 |
| Frequency (Hz)        | 50 - 60                              |
| Guarantee             | According to legal warranty: 3 years |
| IP                    | IP30                                 |
| Kelvin (K)            | 4000, 6000                           |
| Lumens (Lm)           | 5500                                 |
| Power (W)             | 50                                   |
| Type of LED           | SMD 2835                             |
| Кеу                   | Cold white, Neutral white            |