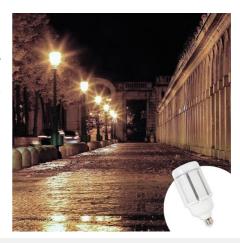

## Industrial LED bulb E27 "CORN" - DL96 - 50W - 180-265V

50W E27 Industrial LED Bulb designed specifically for industrial use and lighting large spaces. Thanks to its high efficiency, power, and robustness, it is an excellent option to replace old industrial bulbs. Suitable for installation in warehouses and industrial areas, parking lots, factories, storage facilities, and streetlights. Available in neutral white (4000K) and cool white (6000K)