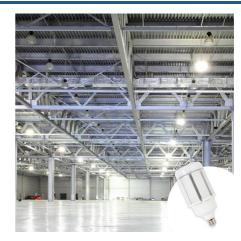

## Industrial LED bulb E27 "CORN" - DL96 - 50W - 180-265V

50W E27 Industrial LED Bulb designed specifically for industrial use and lighting large spaces. Thanks to its high efficiency, power, and robustness, it is an excellent option to replace old industrial bulbs. Suitable for installation in warehouses and industrial areas, parking lots, factories, storage facilities, and streetlights. Available in neutral white (4000K) and cool white (6000K)