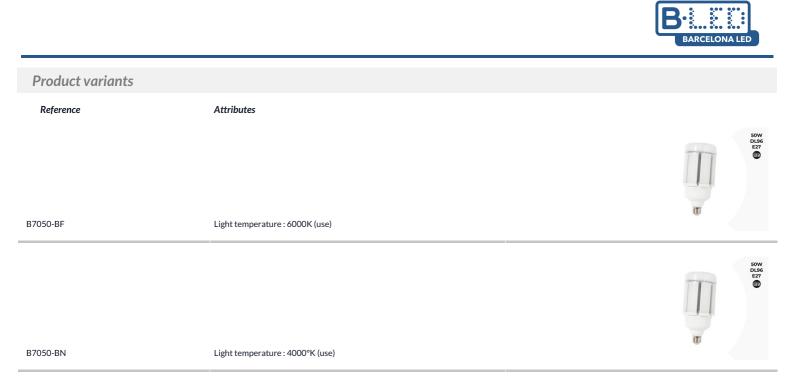

## Industrial LED bulb E27 "CORN" - DL96 - 50W - 180-265V

50W E27 Industrial LED Bulb designed specifically for industrial use and lighting large spaces. Thanks to its high efficiency, power, and robustness, it is an excellent option to replace old industrial bulbs. Suitable for installation in warehouses and industrial areas, parking lots, factories, storage facilities, and streetlights. Available in neutral white (4000K) and cool white (6000K)

## **Product data**

| Light temperature     | 4000°K (use), 6000K (use)            |
|-----------------------|--------------------------------------|
| Opening angle (°)     | 330                                  |
| Сар                   | E27                                  |
| Certs                 | CE, ROHS                             |
| CRI                   | 80-85                                |
| Dimensions (mm) LxWxH | 96x212                               |
| Driver                | Internal                             |
| Efficiency (Lm/w)     | 116                                  |
| Power factor (cosφ)   | 0.95                                 |
| Frequency (Hz)        | 50 - 60                              |
| Guarantee             | According to legal warranty: 3 years |
| IP                    | IP30                                 |
| Kelvin (K)            | 4000, 6000                           |
| Lumens (Lm)           | 5500                                 |
| Power (W)             | 50                                   |
| Type of LED           | SMD 2835                             |
| Кеу                   | Cold white, Neutral white            |