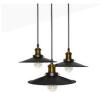

## Triple pendant lamp "CLOCK WORK".

## Ref. LV244

Industrial triple pendant lamp for three LED E27 bulbs, made of metal and finished in black. Adjustable height by changing the length of the cable, individually for each socket. Noteworthy are its vintage-style golden sockets, which pair very well with the black of the entire fixture. \* Bulbs not included \* Max. 3x40W 230V E27 220x130mm