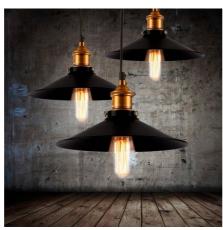

## Triple pendant lamp "CLOCK WORK".

## Ref. LV244

Industrial triple pendant lamp for three LED E27 bulbs, made of metal and finished in black. Adjustable height by changing the length of the cable, individually for each socket. Noteworthy are its vintage-style golden sockets, which pair very well with the black of the entire fixture. \* Bulbs not included \* Max. 3x40W 230V E27 220x130mm