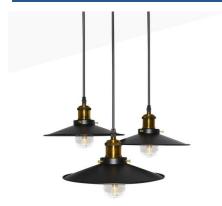

## Triple pendant lamp "CLOCK WORK".

## Ref. LV244

Industrial triple pendant lamp for three LED E27 bulbs, made of metal and finished in black. Adjustable height by changing the length of the cable, individually for each socket. Noteworthy are its vintage-style golden sockets, which pair very well with the black of the entire fixture. \* Bulbs not included \* Max. 3x40W 230V E27 220x130mm