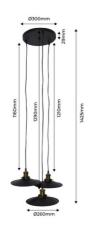

## Ref. LV244

Industrial triple pendant lamp for three LED E27 bulbs, made of metal and finished in black. Adjustable height by changing the length of the cable, individually for each socket. Noteworthy are its vintage-style golden sockets, which pair very well with the black of the entire fixture. \* Bulbs not included \* Max. 3x40W 230V E27 220x130mm

## Product data

| Housing color         | Black (use)         |
|-----------------------|---------------------|
| Cap                   | E27                 |
| Certs                 | CE, ROHS            |
| Dimensions (mm) LxWxH | 220x130             |
| Style                 | Industrial, Vintage |
| Frequency (Hz)        | 50 - 60             |
| Guarantee             | 10 years            |
| IP                    | IP20                |
| Material              | Iron alloy          |
| Assembly              | Suspension          |
| Orientable            | No                  |
| Maximum power (W)     | 40                  |
| Sensor                | No                  |
| Nominal Voltage (V)   | 230V-AC             |
| Outdoor Use           | No                  |