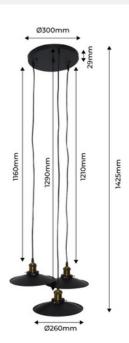

## Ref. LV244

Industrial triple pendant lamp for three LED E27 bulbs, made of metal and finished in black. Adjustable height by changing the length of the cable, individually for each socket. Noteworthy are its vintage-style golden sockets, which pair very well with the black of the entire fixture. \* Bulbs not included \* Max. 3x40W 230V E27 220x130mm

## Product data

| Housing color         | Black (use)         |
|-----------------------|---------------------|
| Cap                   | E27                 |
| Certs                 | CE, ROHS            |
| Dimensions (mm) LxWxH | 220x130             |
| Style                 | Industrial, Vintage |
| Frequency (Hz)        | 50 - 60             |
| Guarantee             | 10 years            |
| IP                    | IP20                |
| Material              | Iron alloy          |
| Assembly              | Suspension          |
| Orientable            | No                  |
| Maximum power (W)     | 40                  |
| Sensor                | No                  |
| Nominal Voltage (V)   | 230V-AC             |
| Outdoor Use           | No                  |