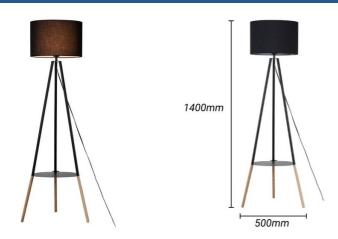

1

500mm

## Floor lamp with built-in table and tripod "Mandi".

## Ref. L5041-N

Floor lamp with built-in side table and tripod, with a modern and elegant design. This floor lamp for the living room features a fabric shade in black and a tripod made of aluminum and wood, also in an elegant black color. The built-in table provides great functionality, allowing for the placement of plants or other decorative objects. \*\*Accepts E27 bulb - Not included\*\*

## Product data

| Housing color         | White, Black, Gray ( ), Brown (to use), Green () | т      |  |
|-----------------------|--------------------------------------------------|--------|--|
| Connection            | Plug                                             | 1400mm |  |
| Сар                   | E27                                              |        |  |
| Certs                 | CE, ROHS                                         |        |  |
| Dimensions (mm) LxWxH | 500x1400                                         |        |  |
| Style                 | Nordic                                           |        |  |
| Guarantee             | 10 years                                         |        |  |
| Material              | Aluminum, Wood                                   |        |  |
| Material diffuser     | Screen                                           |        |  |
| Maximum power (W)     | 40                                               |        |  |
| Nominal Voltage (V)   | 220 - 240 V AC                                   |        |  |
| Outdoor Use           | No                                               |        |  |